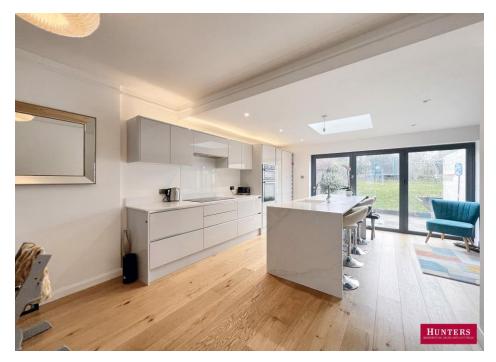

## Raleigh Drive, London, N20 0UX

Located on this guiet turning, this three bedroom semi-detached home with extended kitchen dining area, large island, separate utility room and garage.

Ground floor accommodation comprises spacious entrance hall, bay fronted reception room with Victorian shutters, leading onto open plan kitchen / dining area with bi-fold doors and large island & integrated appliances. Spacious utility room with W/C. Three generous bedrooms to first floor with four piece family bathroom and potential to extend in the loft subject to necessary planning permission.