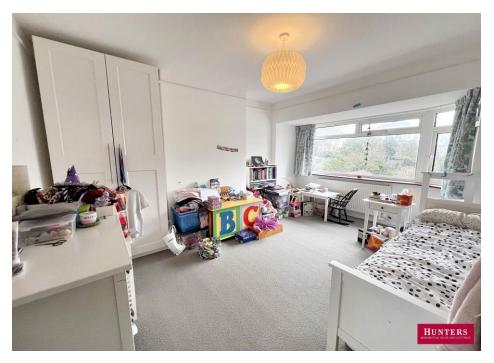

## Raleigh Drive, London, N20 0UX

Located on this guiet turning, this three bedroom semi-detached home with extended kitchen dining area, large island, separate utility room and garage.

Ground floor accommodation comprises spacious entrance hall, bay fronted reception room with Victorian shutters, leading onto open plan kitchen / dining area with bi-fold doors and large island & integrated appliances. Spacious utility room with W/C. Three generous bedrooms to first floor with four piece family bathroom and potential to extend in the loft subject to necessary planning permission.