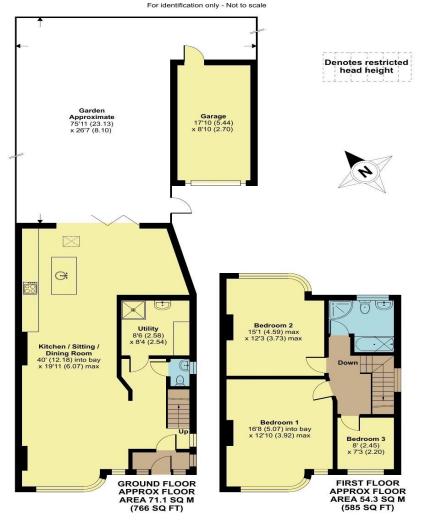

## Raleigh Drive, London, N20

Approximate Area = 1351 sq ft / 125.5 sq m Garage = 158 sq ft / 14.7 sq m Total = 1509 sq ft / 140.2 sq m

Floor plan produced in accordance with RICS Property Measurement 2nd Edition Incorporating International Property Measurement Standards (IPMS2 Residential). © n/checom 2025. Produced for Hunters - Barnet & Whetstone REF: 1252554