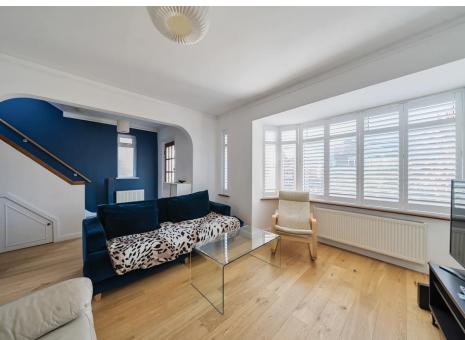

## Raleigh Drive, London, N20 0UX

Located on this guiet turning, this three bedroom semi-detached home with extended kitchen dining area, large island, separate utility room and garage.

Ground floor accommodation comprises spacious entrance hall, bay fronted reception room with Victorian shutters, leading onto open plan kitchen / dining area with bi-fold doors and large island & integrated appliances. Spacious utility room with W/C. Three generous bedrooms to first floor with four piece family bathroom and potential to extend in the loft subject to necessary planning permission.