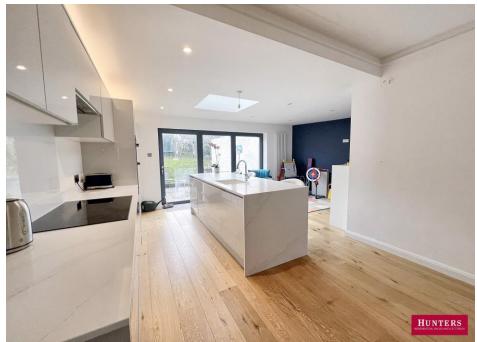

## Raleigh Drive, London, N20 0UX

Located on this guiet turning, this three bedroom semi-detached home with extended kitchen dining area, large island, separate utility room and garage.

Ground floor accommodation comprises spacious entrance hall, bay fronted reception room with Victorian shutters, leading onto open plan kitchen / dining area with bi-fold doors and large island & integrated appliances. Spacious utility room with W/C. Three generous bedrooms to first floor with four piece family bathroom and potential to extend in the loft subject to necessary planning permission.