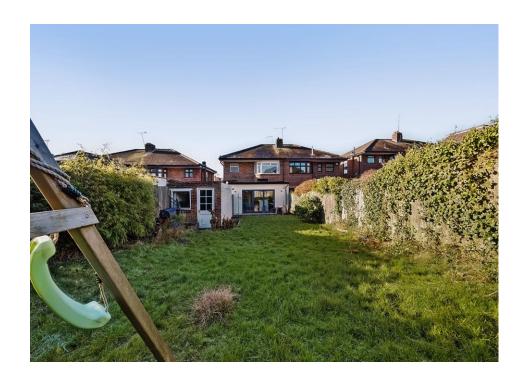

## Raleigh Drive, London, N20 0UX

Located on this guiet turning, this three bedroom semi-detached home with extended kitchen dining area, large island, separate utility room and garage.

Ground floor accommodation comprises spacious entrance hall, bay fronted reception room with Victorian shutters, leading onto open plan kitchen / dining area with bi-fold doors and large island & integrated appliances. Spacious utility room with W/C. Three generous bedrooms to first floor with four piece family bathroom and potential to extend in the loft subject to necessary planning permission.

Set on this sough-after road of Whetstone and opposite an open green, Raleigh Drive is located moments from local shops and is equidistant from Whetstones Northern Line & Oakleigh Park railway station. Schools include All Saints & Sacred Heart Primary.