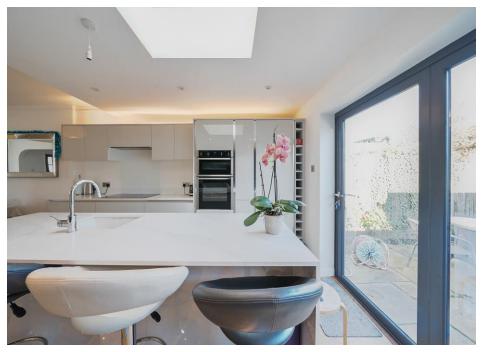

## Raleigh Drive, London, N20 0UX

Located on this guiet turning, this three bedroom semi-detached home with extended kitchen dining area, large island, separate utility room and garage.

Ground floor accommodation comprises spacious entrance hall, bay fronted reception room with Victorian shutters, leading onto open plan kitchen / dining area with bi-fold doors and large island & integrated appliances. Spacious utility room with W/C. Three generous bedrooms to first floor with four piece family bathroom and potential to extend in the loft subject to necessary planning permission.