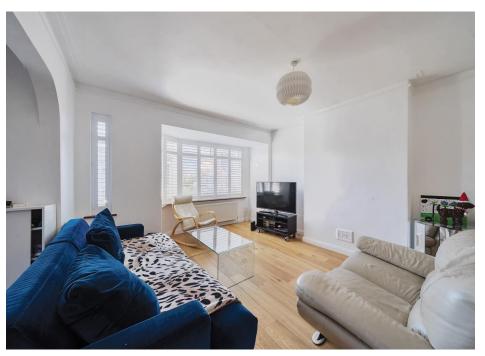

## Raleigh Drive, London, N20 0UX

Located on this guiet turning, this three bedroom semi-detached home with extended kitchen dining area, large island, separate utility room and garage.

Ground floor accommodation comprises spacious entrance hall, bay fronted reception room with Victorian shutters, leading onto open plan kitchen / dining area with bi-fold doors and large island & integrated appliances. Spacious utility room with W/C. Three generous bedrooms to first floor with four piece family bathroom and potential to extend in the loft subject to necessary planning permission.