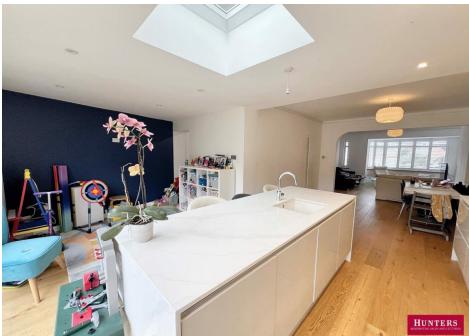

## Raleigh Drive, London, N20 0UX

Located on this guiet turning, this three bedroom semi-detached home with extended kitchen dining area, large island, separate utility room and garage.

Ground floor accommodation comprises spacious entrance hall, bay fronted reception room with Victorian shutters, leading onto open plan kitchen / dining area with bi-fold doors and large island & integrated appliances. Spacious utility room with W/C. Three generous bedrooms to first floor with four piece family bathroom and potential to extend in the loft subject to necessary planning permission.