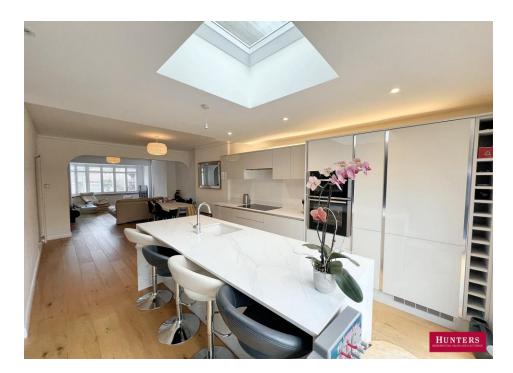

## Raleigh Drive, London, N20 0UX

Located on this guiet turning, this three bedroom semi-detached home with extended kitchen dining area, large island, separate utility room and garage.

Ground floor accommodation comprises spacious entrance hall, bay fronted reception room with Victorian shutters, leading onto open plan kitchen / dining area with bi-fold doors and large island & integrated appliances. Spacious utility room with W/C. Three generous bedrooms to first floor with four piece family bathroom and potential to extend in the loft subject to necessary planning permission.