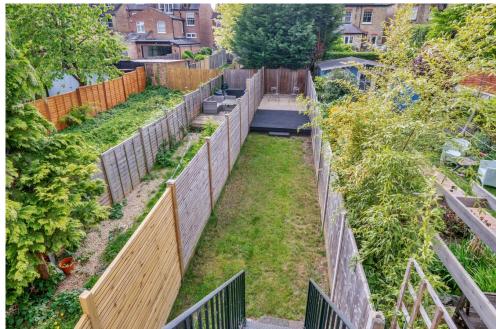

The property also boasts a huge loft space which could be converted, subject to planning consent.

The private garden is directly accessed from the rear bedroom, providing a tranquil outdoor space perfect for relaxing or entertaining.