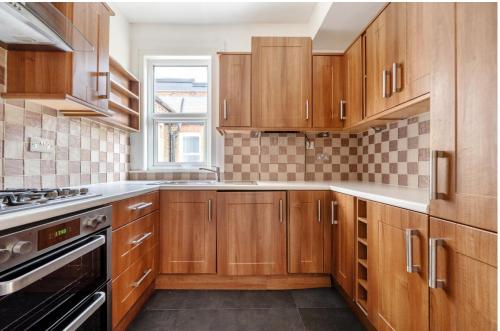

Accessed via a communal entrance on the ground floor, the home opens to a bright, split-level landing. The spacious front-aspect reception room is flooded with natural light from a bay window. The property includes a fitted kitchen, two double bedrooms, and a stylish three-piece bathroom suite.