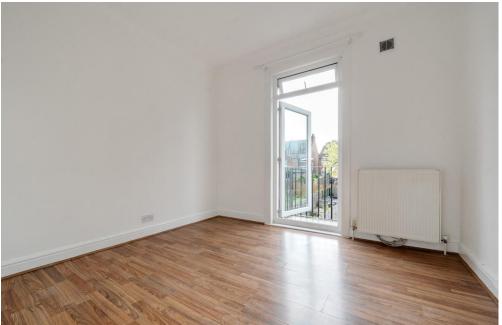

Accessed via a communal entrance on the ground floor, the home opens to a bright, split-level landing. The spacious front-aspect reception room is flooded with natural light from a bay window. The property includes a fitted kitchen, two double bedrooms, and a stylish three-piece bathroom suite.

The property also boasts a huge loft space which could be converted, subject to planning consent.

The private garden is directly accessed from the rear bedroom, providing a tranquil outdoor space perfect for relaxing or entertaining.

- TWO SPACIOUS DOUBLE BEDROOMS
- BRIGHT FRONT-FACING RECEPTION ROOM
- FEATURE FIREPLACE
- FITTED KITCHEN

- THREE-PIECE BATHROOM SUITE
- PRIVATE GARDEN
- SHARE OF FREEHOLD
- NO ONWARD CHAIN