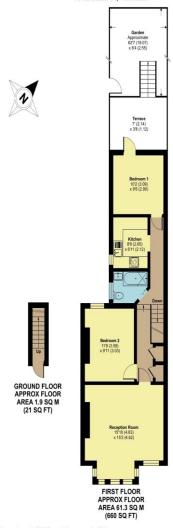

## Clifford Road, Barnet, EN5

Approximate Area = 681 sq ft / 63.2 sq m

For identification only - Not to scale

Floor plan produced in accordance with RICS Property Measurement 2nd Edition, Incorporating International Property Measurement Standards (IPMS2 Residential). © nichecom 2025 Produced for Hunters - Barnet & Whetstone. REF:1285651