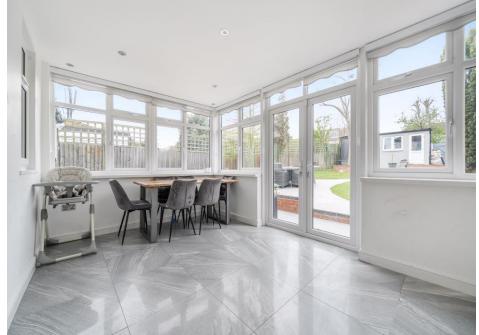

Ground floor accommodation comprises, porch & entrance hall, 28ft through lounge with wooden floors leading to modern kitchen with integrated appliances, conservatory, large utility area and three piece shower room. Three bedrooms to first floor with three piece family bathroom. 100ft rear garden with double garage and rear access. Potential to extend to the loft STPP.