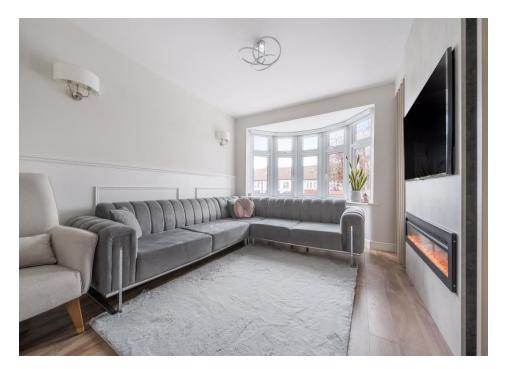

Ground floor accommodation comprises, porch & entrance hall, 28ft through lounge with wooden floors leading to modern kitchen with integrated appliances, conservatory, large utility area and three piece shower room. Three bedrooms to first floor with three piece family bathroom. 100ft rear garden with double garage and rear access. Potential to extend to the loft STPP.