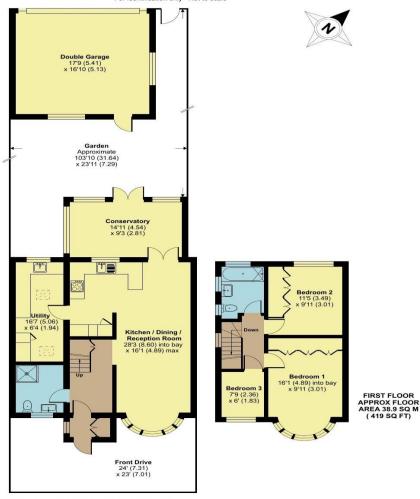

Ground floor accommodation comprises, porch & entrance hall, 28ft through lounge with wooden floors leading to modern kitchen with integrated appliances, conservatory, large utility area and three piece shower room. Three bedrooms to first floor with three piece family bathroom. 100ft rear garden with double garage and rear access. Potential to extend to the loft STPP.

## Grange Avenue, East Barnet, Barnet, EN4

Approximate Area = 1190 sq ft / 110.5 sq m Outbuilding = 299 sq ft / 27.7 sq m Total = 1489 sq ft / 138.2 sq m

For identification only - Not to scale

Floor plan produced in accordance with RICS Property Measurement 2nd Edition Produced for Hunters - Barnet & Whetstone. REF:1281140

GROUND FLOOR

APPROX FLOOR AREA 71.6 SQ M

(771 SQ FT)