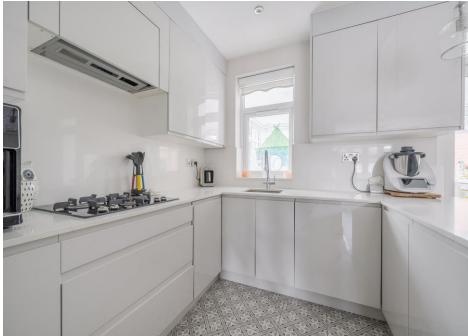

Ground floor accommodation comprises, porch & entrance hall, 28ft through lounge with wooden floors leading to modern kitchen with integrated appliances, conservatory, large utility area and three piece shower room. Three bedrooms to first floor with three piece family bathroom. 100ft rear garden with double garage and rear access. Potential to extend to the loft STPP.