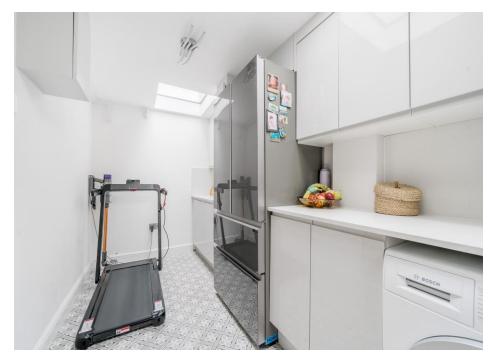

Ground floor accommodation comprises, porch & entrance hall, 28ft through lounge with wooden floors leading to modern kitchen with integrated appliances, conservatory, large utility area and three piece shower room. Three bedrooms to first floor with three piece family bathroom. 100ft rear garden with double garage and rear access. Potential to extend to the loft STPP.