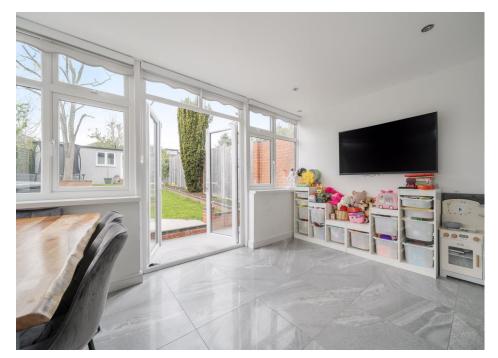

Ground floor accommodation comprises, porch & entrance hall, 28ft through lounge with wooden floors leading to modern kitchen with integrated appliances, conservatory, large utility area and three piece shower room. Three bedrooms to first floor with three piece family bathroom. 100ft rear garden with double garage and rear access. Potential to extend to the loft STPP.