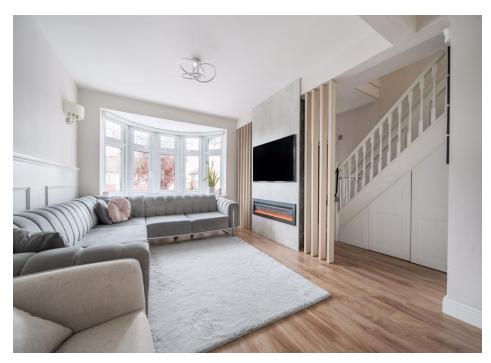

Ground floor accommodation comprises, porch & entrance hall, 28ft through lounge with wooden floors leading to modern kitchen with integrated appliances, conservatory, large utility area and three piece shower room. Three bedrooms to first floor with three piece family bathroom. 100ft rear garden with double garage and rear access. Potential to extend to the loft STPP.