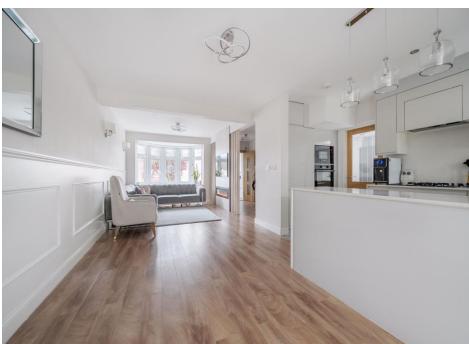

Ground floor accommodation comprises, porch & entrance hall, 28ft through lounge with wooden floors leading to modern kitchen with integrated appliances, conservatory, large utility area and three piece shower room. Three bedrooms to first floor with three piece family bathroom. 100ft rear garden with double garage and rear access. Potential to extend to the loft STPP.

Situated in this convenient location within 0.4miles of Oakleigh Park Station and with good primary schools and Oak Hill Park in the immediate vicinity.

- WELL PRESENTED THROUGHOUT
- THREE BEDROOM HOUSE
- OFF STREET PARKING
- **28FT THROUGH LOUNGE**
- TWO BATHROOMS
- LARGE UTILITY AREA
- UNDERFLOOR HEATING THROUGHOUT GROUND FLOOR
- **100FT REAR GARDEN & DOUBLE GARAGE**
- 9 MINUTE WALK TO OAKLEIGH PARK STATION
- **COUNCIL TAX BAND E**