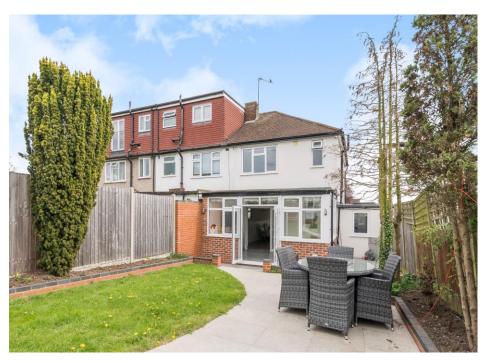

## **Grange Avenue, Barnet, EN4 8NL**

This immaculately presented three bedroom, two bathroom house set on this quiet residential turning and benefitting from 100ft rear garden, off street parking and double garage.

Ground floor accommodation comprises, porch & entrance hall, 28ft through lounge with wooden floors leading to modern kitchen with integrated appliances, conservatory, large utility area and three piece shower room. Three bedrooms to first floor with three piece family bathroom. 100ft rear garden with double garage and rear access. Potential to extend to the loft STPP.

Situated in this convenient location within 0.4miles of Oakleigh Park Station and with good primary schools and Oak Hill Park in the immediate vicinity.

- WELL PRESENTED THROUGHOUT
- THREE BEDROOM HOUSE
- OFF STREET PARKING
- **28FT THROUGH LOUNGE**
- TWO BATHROOMS
- LARGE UTILITY AREA
- UNDERFLOOR HEATING THROUGHOUT GROUND FLOOR
- **100FT REAR GARDEN & DOUBLE GARAGE**
- 9 MINUTE WALK TO OAKLEIGH PARK STATION
- **COUNCIL TAX BAND E**