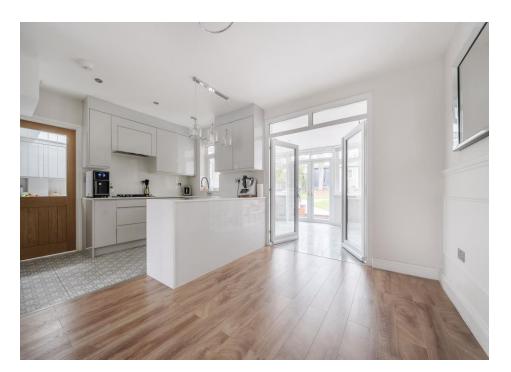

Ground floor accommodation comprises, porch & entrance hall, 28ft through lounge with wooden floors leading to modern kitchen with integrated appliances, conservatory, large utility area and three piece shower room. Three bedrooms to first floor with three piece family bathroom. 100ft rear garden with double garage and rear access. Potential to extend to the loft STPP.