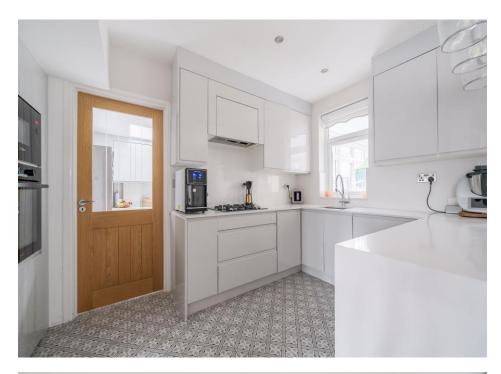

Ground floor accommodation comprises, porch & entrance hall, 28ft through lounge with wooden floors leading to modern kitchen with integrated appliances, conservatory, large utility area and three piece shower room. Three bedrooms to first floor with three piece family bathroom. 100ft rear garden with double garage and rear access. Potential to extend to the loft STPP.