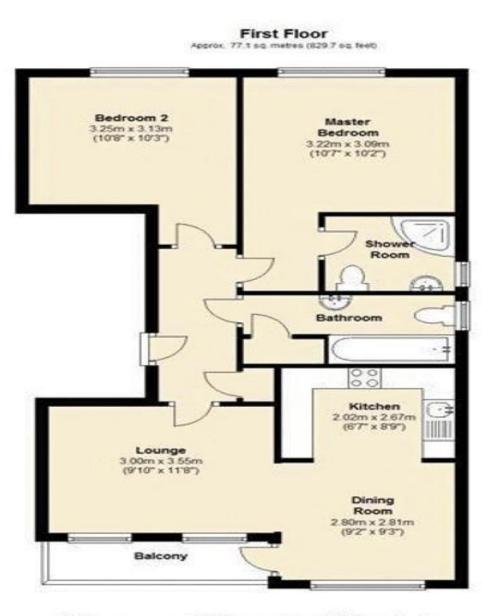

Accommodation comprises, entrance hall, bright living room leading to kitchen, south facing balcony, two double bedrooms one with en-suite, three piece bathroom and storage cupboards.

- CHAIN FREE
- TWO BEDROOM FIRST FLOOR FLAT
- GATED DEVELOPMENT
- UNDERGROUND PARKING
- SOUTH FACING BALCONY
- TWO BATHROOMS
- ON SITE GYM
- LONG LEASE
- COUNCIL TAX BAND E

Total area: approx. 77.1 sq. metres (829.7 sq. feet)

Hunters | Tel: 020 8368 7138 | info@hunters-whetstone.co.uk | www.hunters-whetstone.co.uk | 99 Russell Lane, Whetstone, N20 0BA

Hunters | Tel: 020 8368 7138 | info@hunters-whetstone.co.uk | www.hunters-whetstone.co.uk | 99 Russell Lane, Whetstone, N20 0BA