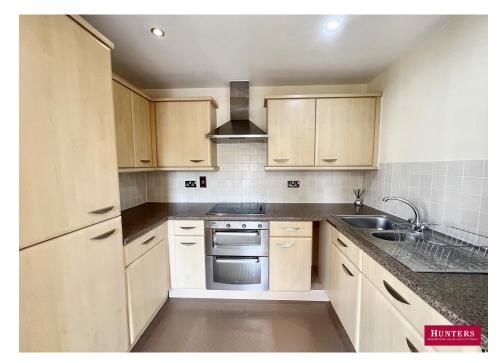

Accommodation comprises, entrance hall, bright living room leading to kitchen, south facing balcony, two double bedrooms one with en-suite, three piece bathroom and storage cupboards.

- CHAIN FREE
- TWO BEDROOM FIRST FLOOR FLAT
- GATED DEVELOPMENT
- UNDERGROUND PARKING
- SOUTH FACING BALCONY
- TWO BATHROOMS
- ON SITE GYM
- LONG LEASE
- COUNCIL TAX BAND E