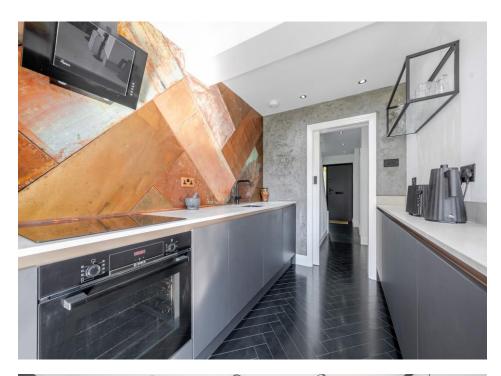

Accommodation comprises, entrance hall, bay fronted reception room, extended kitchen with integrated appliances and reception room with bi-fold doors leading to well maintained garden. Three bedrooms to first floor with modern family bathroom, master en-suite to the loft with juliette balcony.