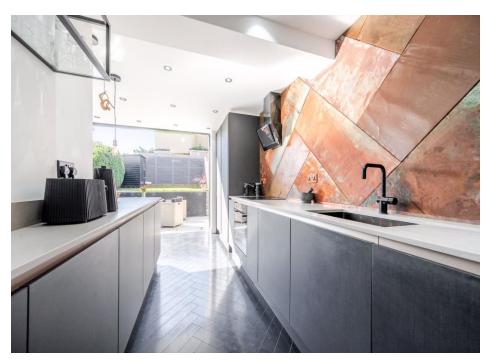

Accommodation comprises, entrance hall, bay fronted reception room, extended kitchen with integrated appliances and reception room with bi-fold doors leading to well maintained garden. Three bedrooms to first floor with modern family bathroom, master en-suite to the loft with juliette balcony.