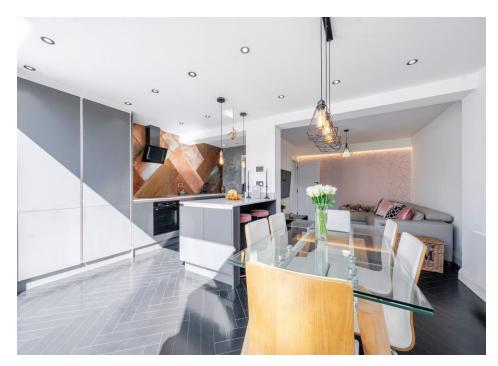

Accommodation comprises, entrance hall, bay fronted reception room, extended kitchen with integrated appliances and reception room with bi-fold doors leading to well maintained garden. Three bedrooms to first floor with modern family bathroom, master en-suite to the loft with juliette balcony.