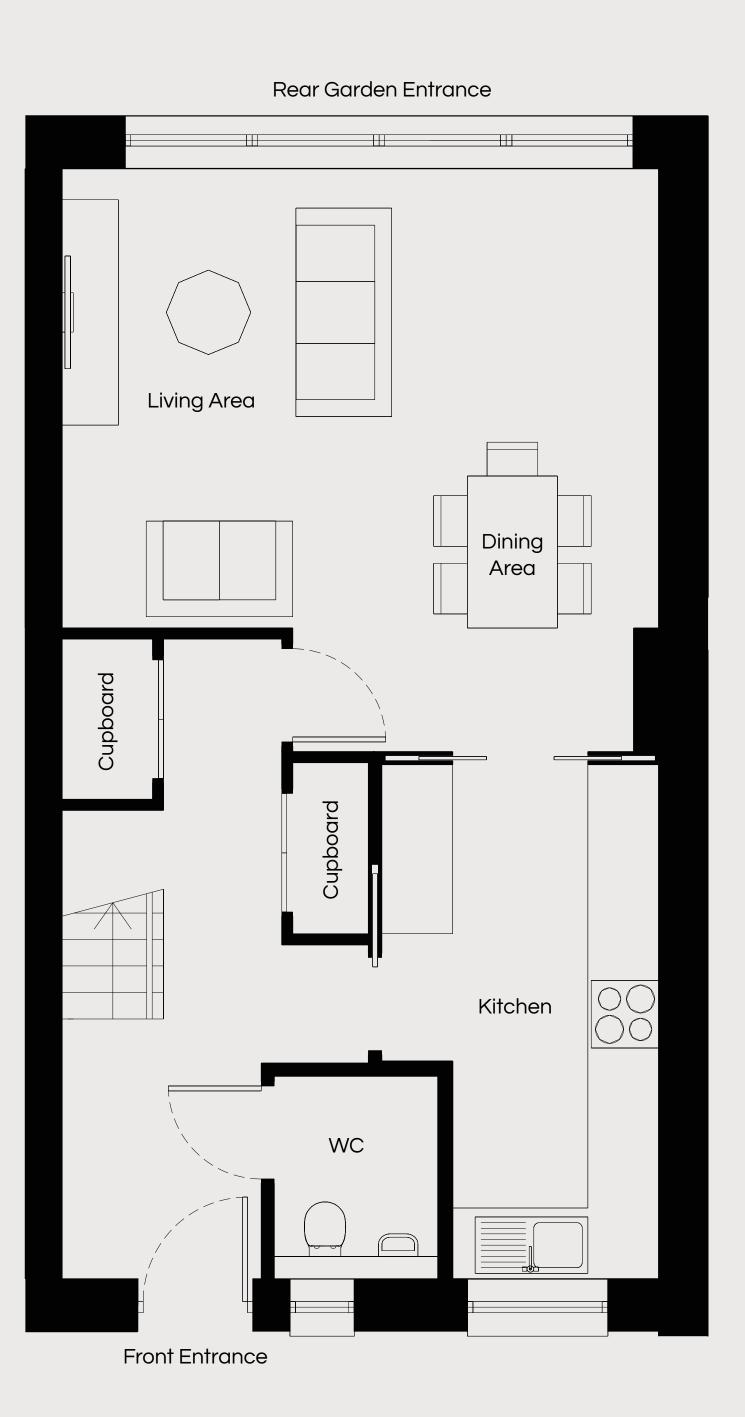

#### GROUND FLOOR - 52sqm

| Living / Dining | 5.18m x 5.30m | 17' x 17'5'' |
|-----------------|---------------|--------------|
| Kitchen         | 4.57m x 2.46m | 15′ x 8′     |
| WC              | 1.60m x 1.45m | 5′3″ x 4′9″  |
|                 |               |              |