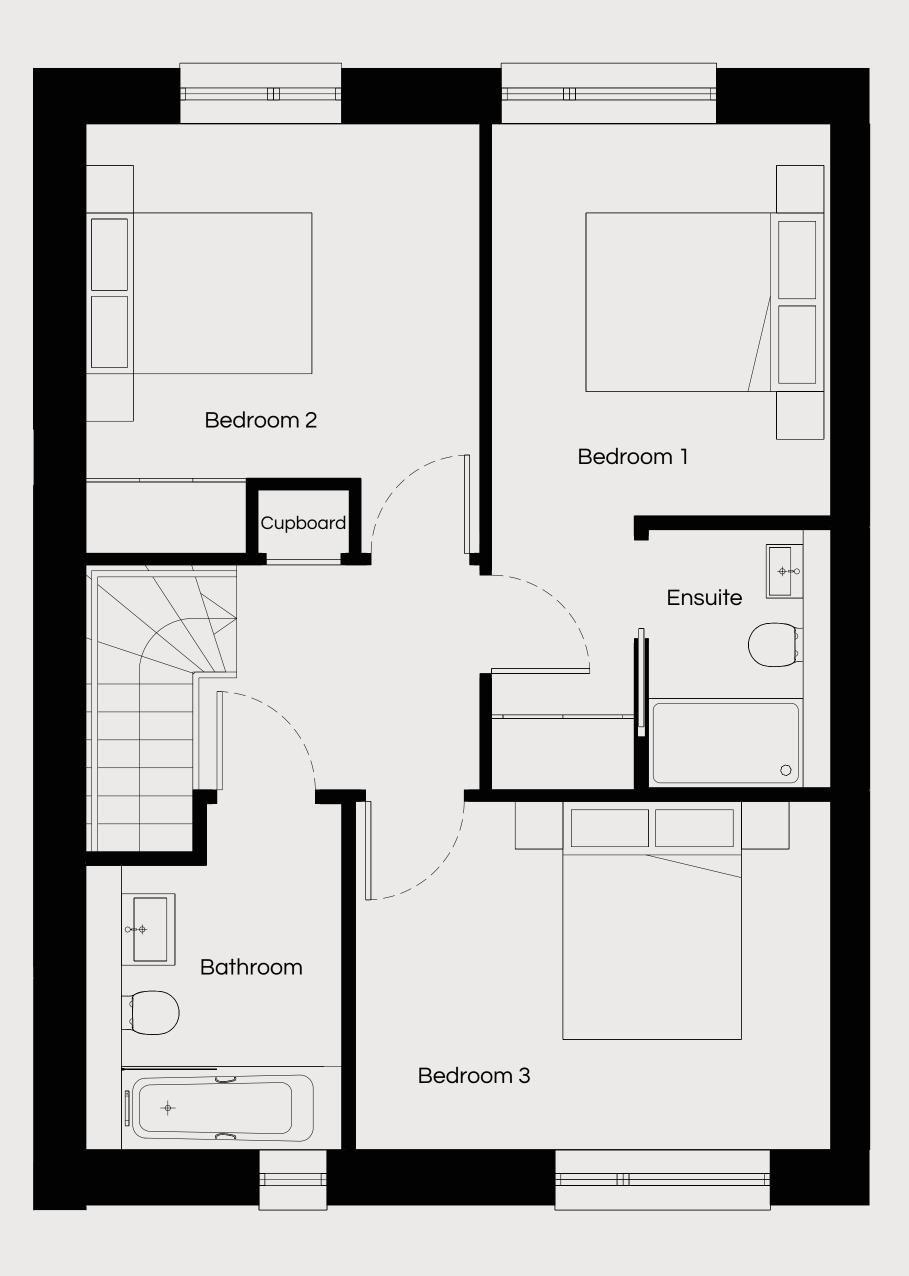

#### FIRST FLOOR - 55sqm

| Bedroom 1 | 3.15m x 3.56m | 10′4″ x 11′8″ |
|-----------|---------------|---------------|
| Bedroom 2 | 4.10m x 3.00m | 10′4″ x 11′8″ |
| Bedroom 3 | 4.10m x 2.75m | 13′5″ x 9′    |
| Ensuite   | 2.54m x 2.58m | 8′4″ x 8′6″   |
| Bathroom  | 2.54m x 2.58m | 7′5″ x 6′3″   |

#### FIRST FLOOR - 52sqm

| Bedroom 1 | 3.28m x 3.73m | 10'9" x 12'3"  |
|-----------|---------------|----------------|
| Bedroom 2 | 3.28m x 3.73m | 13′5″ x 9′10″  |
| Bedroom 3 | 4.10m x 3.01m | 13′5″ x 9′10″  |
| Ensuite   | 2.40m x 1.45m | 7'10'' x 4'9'' |
| Bathroom  | 2.25m x 1.90m | 7′5″ x 6′3″    |
|           |               |                |

#### FIRST FLOOR - 52sqm

| Bedroom 1 | 3.28m x 3.73m | 10'9" x 12'3"  |
|-----------|---------------|----------------|
| Bedroom 2 | 3.28m x 3.73m | 13′5″ x 9′10″  |
| Bedroom 3 | 4.10m x 3.01m | 13′5″ x 9′10″  |
| Ensuite   | 2.40m x 1.45m | 7'10'' x 4'9'' |
| Bathroom  | 2.25m x 1.90m | 7′5″ x 6′3″    |

#### FIRST FLOOR - 50sqm

| Bedroom 1 | 4.04m x 3.17m | 13'3" x 10'5" |
|-----------|---------------|---------------|
| Bedroom 2 | 4.04m x 2.94m | 13′3″ X 9′8″  |
| Bedroom 3 | 3.17m x 2.37m | 10′5″ X 7′9″  |
| Ensuite   | 2.05m x 1.41m | 6′9″ X 4′8″   |
| Bathroom  | 2.35m x 1.90m | 7′9″ X 6′3″   |

FIRST FLOOR - 54sqm

| Bedroom 1 | 4.97m x 2.85m | 16′4″ x 9′4″      |
|-----------|---------------|-------------------|
| Bedroom 2 | 3.61m x 3.31m | 11'10'' x 10'10'' |
| Bedroom 3 | 2.93m x 3.99m | 9′7″ x 13′1″      |
| Ensuite   | 2.17m x 1.53m | 7′1″ x 5′0″       |
| Bathroom  | 2.91m x 2.15m | 9′7″ x 7′1″       |
|           |               |                   |

#### FIRST FLOOR - 54sqm

| Bedroom 1 | 4.97m x 2.85m | 16'4'' x 9'4''    |
|-----------|---------------|-------------------|
| Bedroom 2 | 3.61m x 3.31m | 11'10'' x 10'10'' |
| Bedroom 3 | 2.93m x 3.99m | 9′7″ x 13′1″      |
| Ensuite   | 2.17m x 1.53m | 7′1″ x 5′         |
| Bathroom  | 2.25m x 1.90m | 9′7″ x 7′1″       |

#### FIRST FLOOR - 59sqm

| Bedroom 1 | 3.99m x 3.76m | 13'1" x 12'4" |
|-----------|---------------|---------------|
| Bedroom 2 | 3.99m x 3.00m | 13'1" x 9'10" |
| Bedroom 3 | 2.11m x 3.71m | 6′11″ x 12′2″ |
| Bedroom 4 | 2.44m x 3.05m | 8′ x 10′      |
| Ensuite   | 1.50m x 2.55m | 4′11″ x 8′4″  |
| Bathroom  | 1.90m x 2.55m | 6'3'' x 8'4'' |