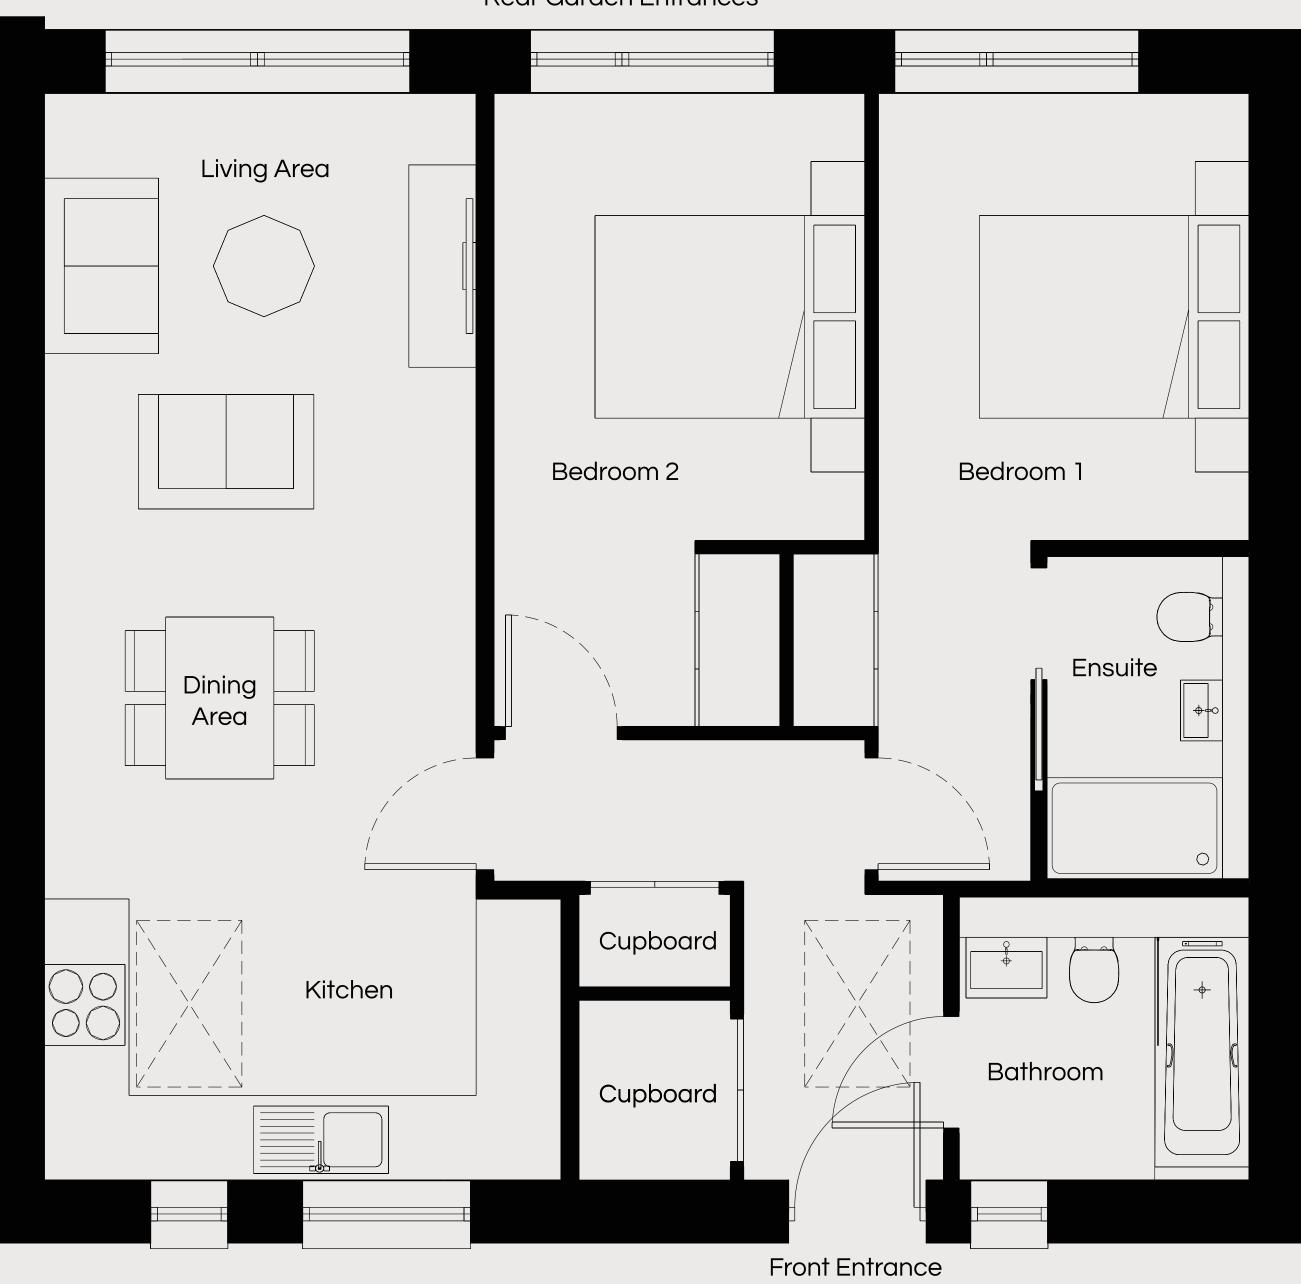

#### GROUND FLOOR - 52sqm

| Living / Dining | 5.18m x 5.30m | 17' x 17'5'' |
|-----------------|---------------|--------------|
| Kitchen         | 4.57m x 2.46m | 15′ x 8′     |
| WC              | 1.60m x 1.45m | 5′3″ x 4′9″  |
|                 |               |              |

#### FIRST FLOOR - 52sqm

| Bedroom 1 | 3.28m x 3.73m | 10'9" x 12'3"  |
|-----------|---------------|----------------|
| Bedroom 2 | 3.28m x 3.73m | 13′5″ x 9′10″  |
| Bedroom 3 | 4.10m x 3.01m | 13′5″ x 9′10″  |
| Ensuite   | 2.40m x 1.45m | 7'10'' x 4'9'' |
| Bathroom  | 2.25m x 1.90m | 7′5″ x 6′3″    |
|           |               |                |