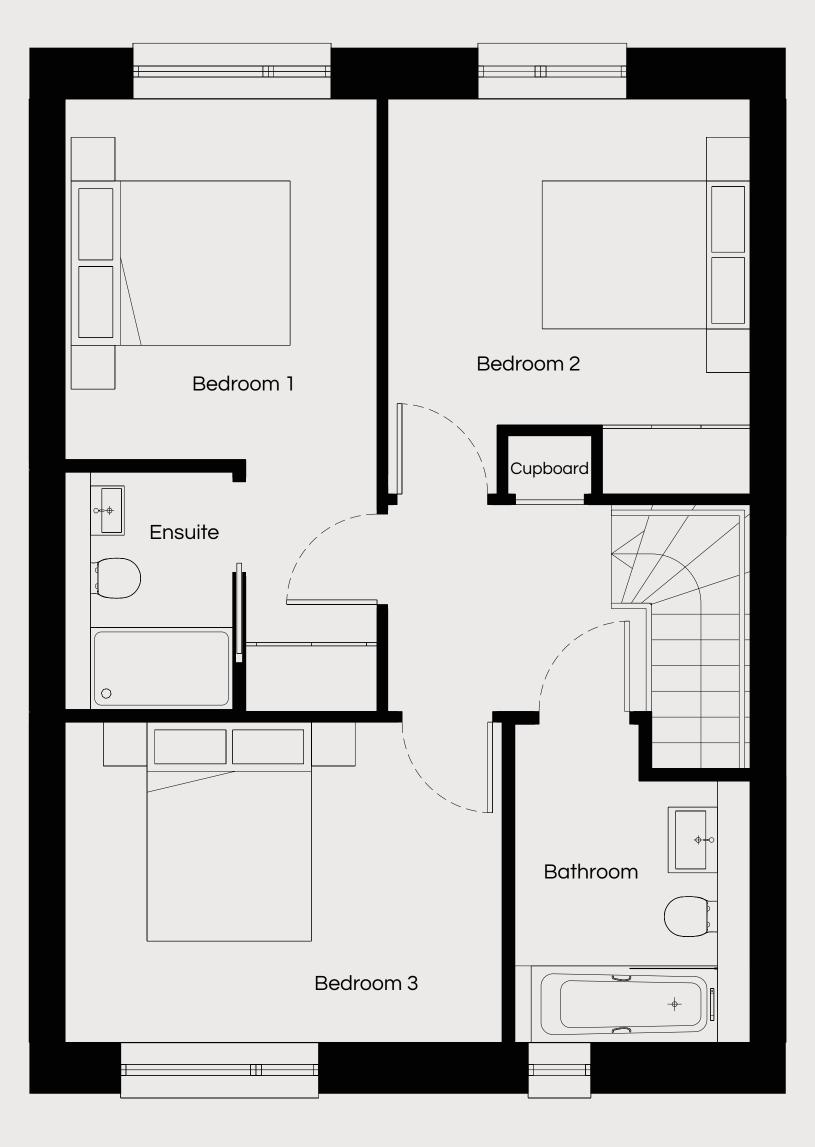

#### FIRST FLOOR - 55sqm

| Bedroom 1 | 3.15m x 3.56m | 10′4″ x 11′8″ |
|-----------|---------------|---------------|
| Bedroom 2 | 4.10m x 3.00m | 10′4″ x 11′8″ |
| Bedroom 3 | 4.10m x 2.75m | 13′5″ x 9′    |
| Ensuite   | 2.54m x 2.58m | 8′4″ x 8′6″   |
| Bathroom  | 2.54m x 2.58m | 7′5″ x 6′3″   |