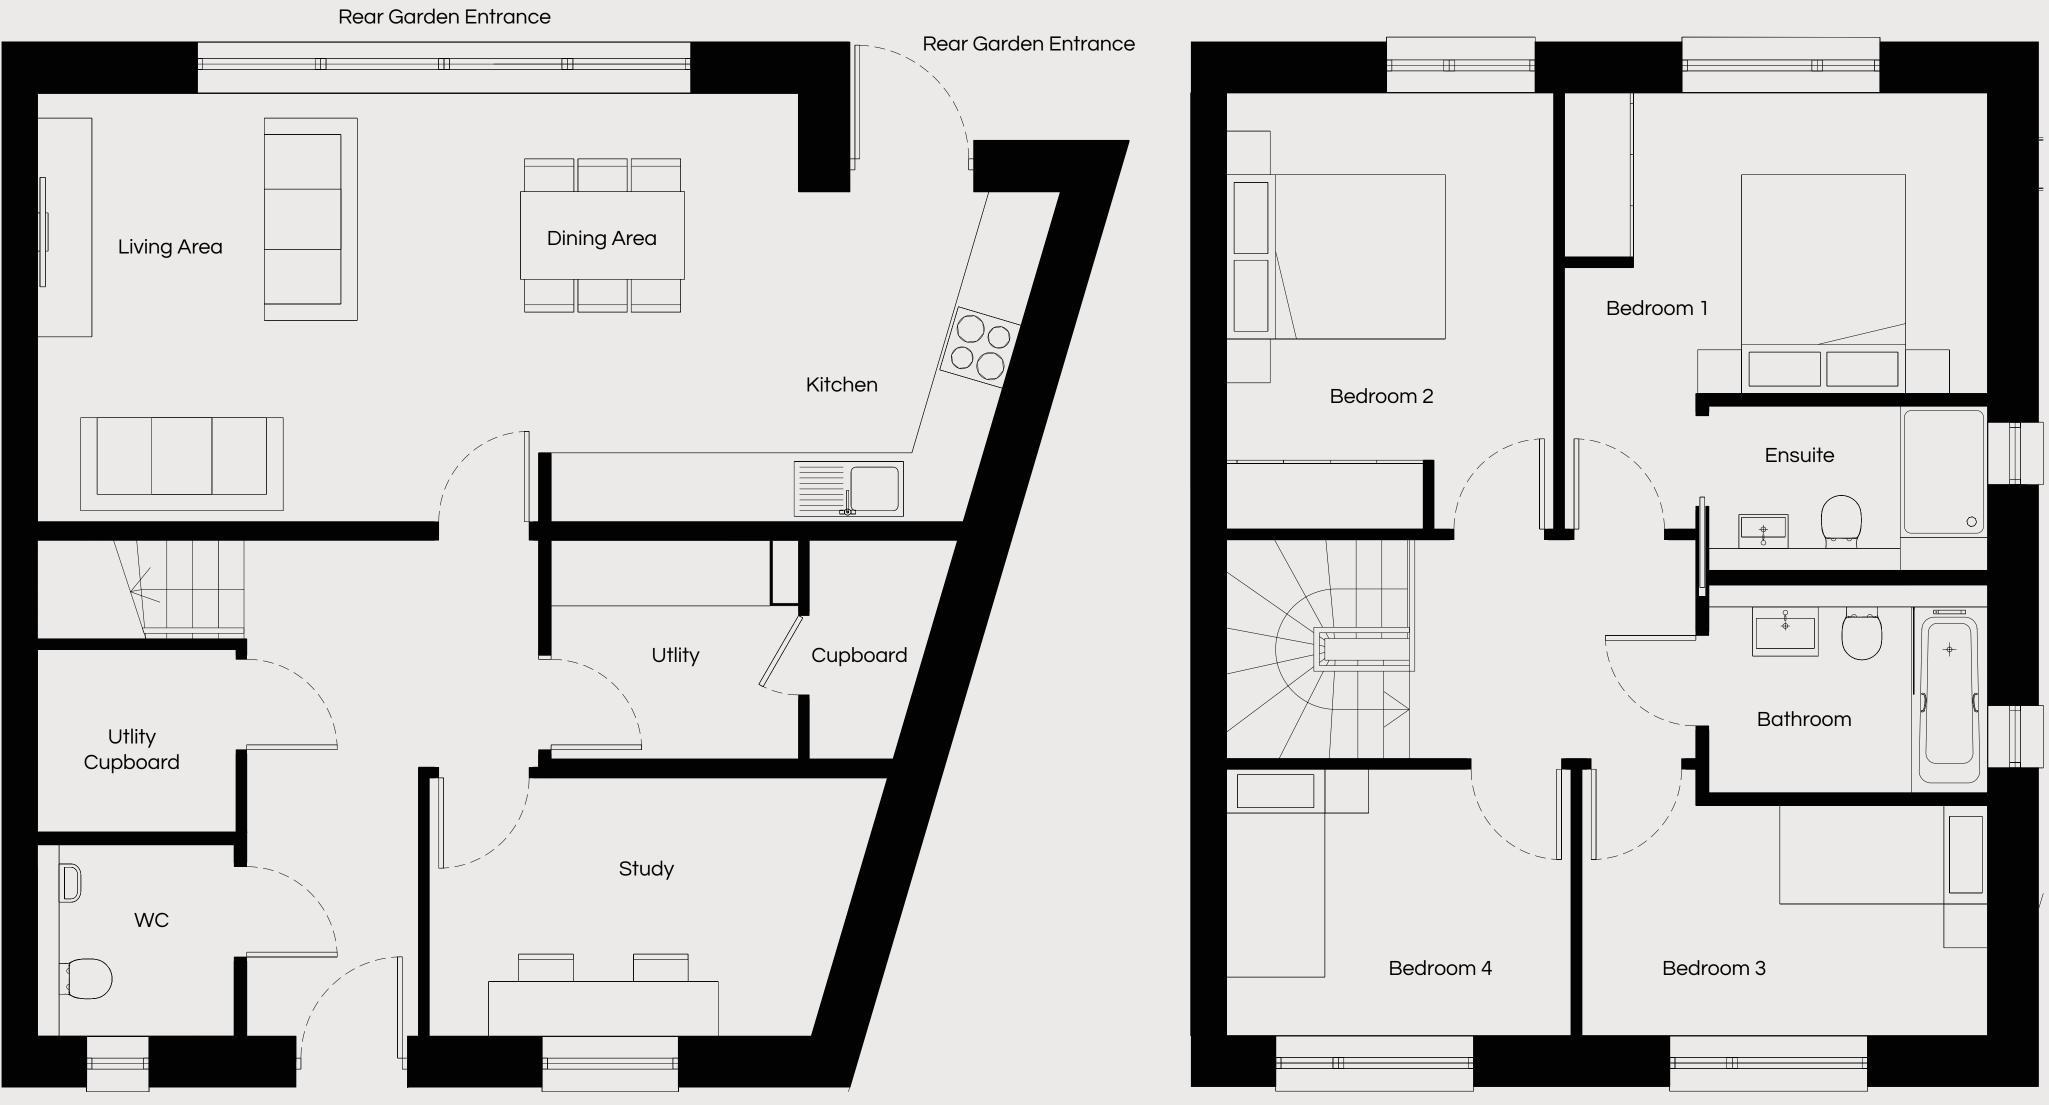

## House 4

- Kitchen/Living/Dining
- Bathroom
- Bedroom 1
- Bedroom 2
- Ensuite

- x 9'10''
- x 4′9″
- x 6′3″

#### GROUND FLOOR - 72sqm

| 8.06m x 3.83m | 26′5″ x 12′7″   |
|---------------|-----------------|
| 2.10m x 2.15m | 6′11″ x 7′      |
| 5.84m x 2.75m | 19'2'' x 9'     |
| 4.47m x 2.75m | 14′8″ x 9′      |
| 2.39m x 1.50m | 7'10'' x 4'11'' |

#### FIRST FLOOR - 59sqm

| Bedroom 1 | 3.99m x 3.76m | 13'1" x 12'4" |
|-----------|---------------|---------------|
| Bedroom 2 | 3.99m x 3.00m | 13'1" x 9'10" |
| Bedroom 3 | 2.11m x 3.71m | 6′11″ x 12′2″ |
| Bedroom 4 | 2.44m x 3.05m | 8′ x 10′      |
| Ensuite   | 1.50m x 2.55m | 4′11″ x 8′4″  |
| Bathroom  | 1.90m x 2.55m | 6'3'' x 8'4'' |