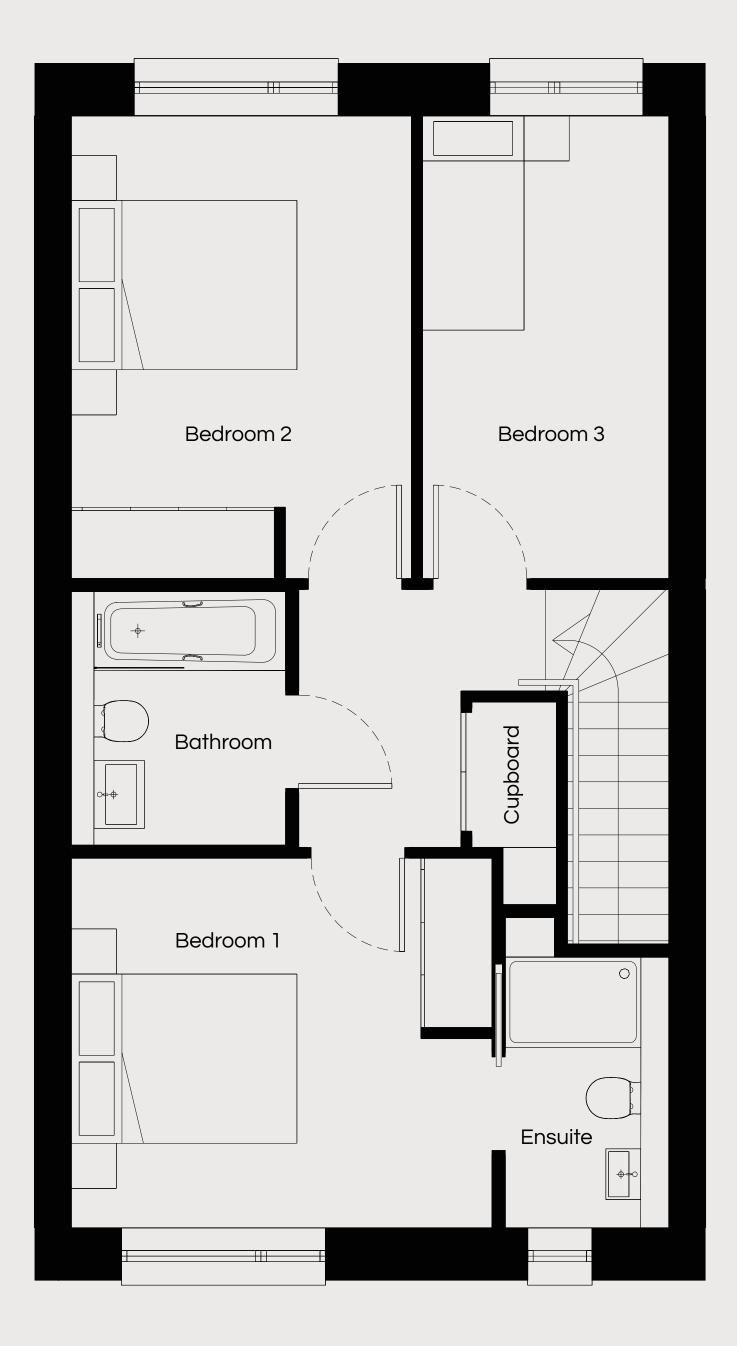

#### FIRST FLOOR - 52sqm

| Bedroom 1 | 3.28m x 3.73m | 10'9" x 12'3"  |
|-----------|---------------|----------------|
| Bedroom 2 | 3.28m x 3.73m | 13′5″ x 9′10″  |
| Bedroom 3 | 4.10m x 3.01m | 13′5″ x 9′10″  |
| Ensuite   | 2.40m x 1.45m | 7'10'' x 4'9'' |
| Bathroom  | 2.25m x 1.90m | 7′5″ x 6′3″    |
|           |               |                |

#### GROUND FLOOR - 52sqm

| Living / Dining | 5.18m x 5.30m | 17' x 17'5'' |
|-----------------|---------------|--------------|
| Kitchen         | 4.57m x 2.46m | 15′ x 8′     |
| WC              | 1.60m x 1.45m | 5′3″ x 4′9″  |
|                 |               |              |