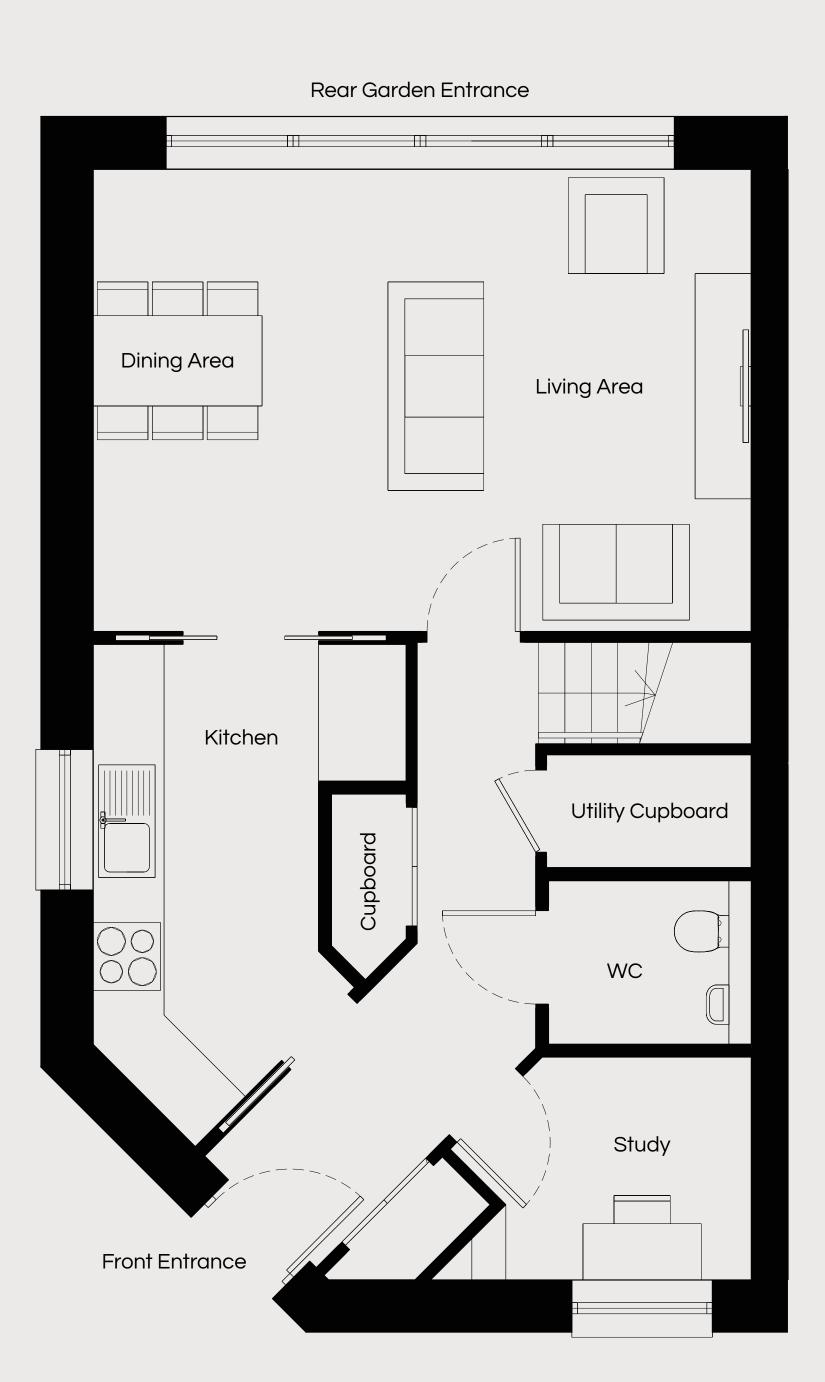

#### GROUND FLOOR - 69sqm

| Kitchen / Living / Dining | 8.82m x 3.92m | 28'11" x 12'10" |
|---------------------------|---------------|-----------------|
| WC                        | 1.80m x 1.75m | 5′11″ x 5′9″    |
| Study                     | 3.74m x 2.36m | 12'3'' x 7'9''  |
| Utility                   | 2.00m x 2.15m | 6′7″ x 7′1″     |

#### FIRST FLOOR - 59sqm

| Bedroom 1 | 3.99m x 3.76m | 13'1" x 12'4" |
|-----------|---------------|---------------|
| Bedroom 2 | 3.99m x 3.00m | 13'1" x 9'10" |
| Bedroom 3 | 2.11m x 3.71m | 6′11″ x 12′2″ |
| Bedroom 4 | 2.44m x 3.05m | 8′ x 10′      |
| Ensuite   | 1.50m x 2.55m | 4′11″ x 8′4″  |
| Bathroom  | 1.90m x 2.55m | 6'3'' x 8'4'' |