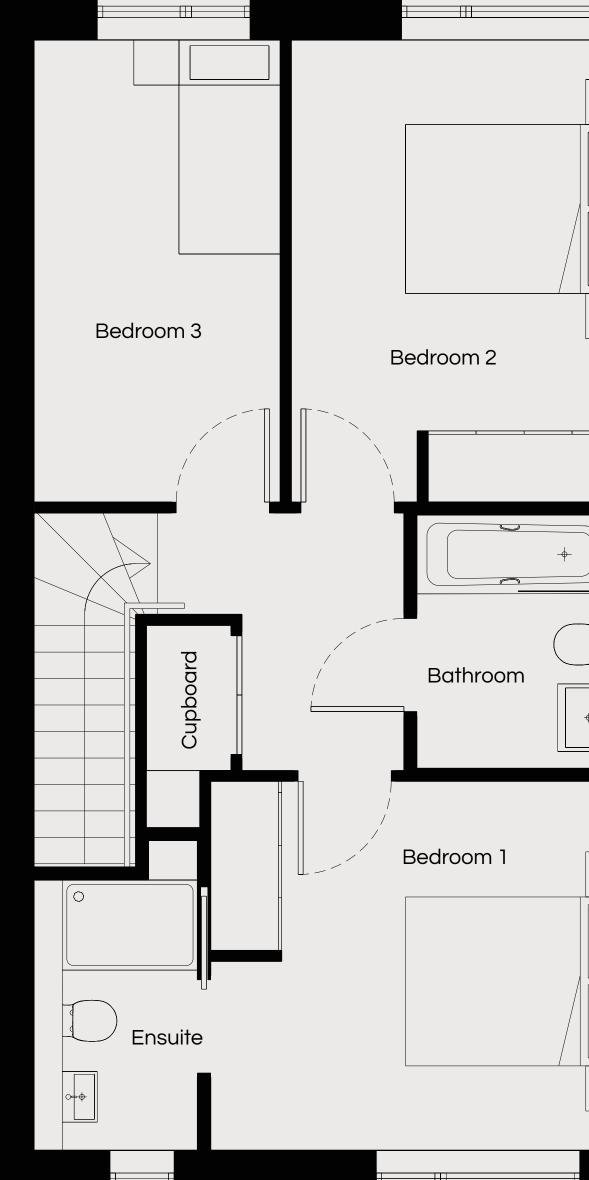

#### FIRST FLOOR - 55sqm

| Bedroom 1 | 3.15m x 3.56m | 10′4″ x 11′8″ |
|-----------|---------------|---------------|
| Bedroom 2 | 4.10m x 3.00m | 10′4″ x 11′8″ |
| Bedroom 3 | 4.10m x 2.75m | 13′5″ x 9′    |
| Ensuite   | 2.54m x 2.58m | 8′4″ x 8′6″   |
| Bathroom  | 2.54m x 2.58m | 7′5″ x 6′3″   |