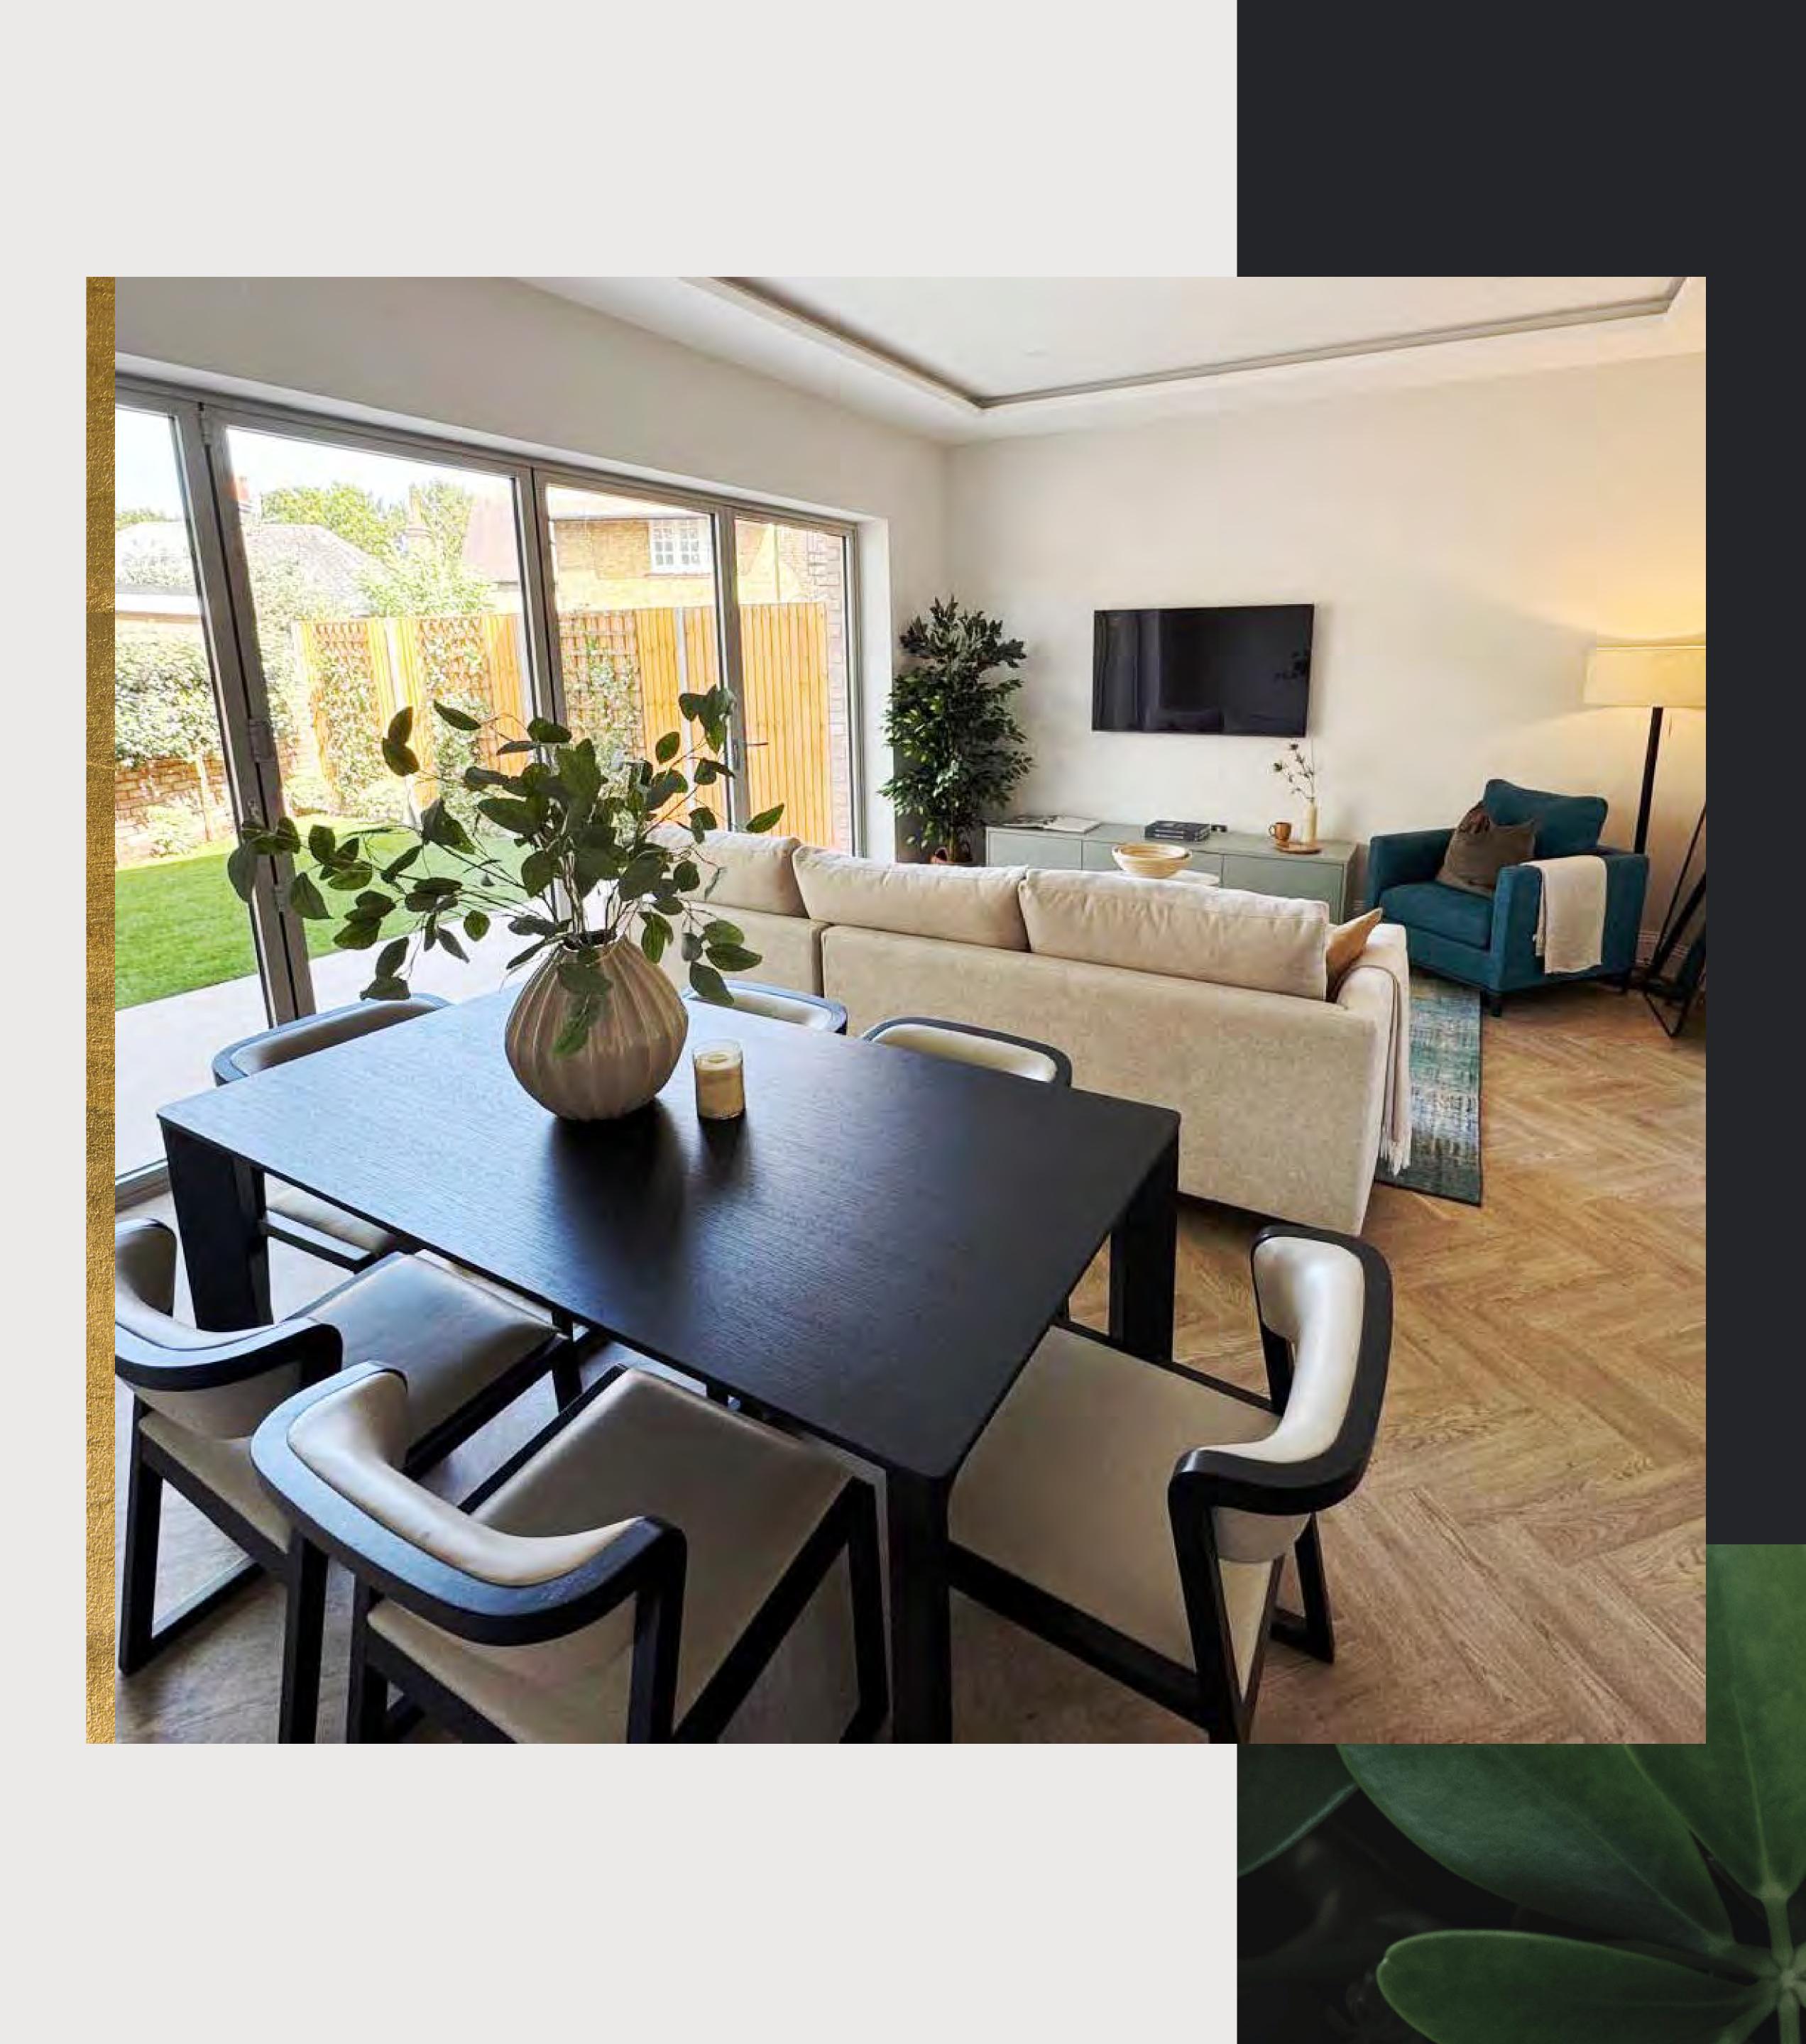

## Perfect for everyday family life and entertaining guests.

Quality interiors combining natural materials with modern design for effortless comfort and style. At the forefront of modern living, these homes are constructed with sustainability in mind.

## A commitment to quality and design.

#### KITCHENS

Casa Cucina Kitchens incorporating the following features:

- Handless soft closing doors
- Stone worktops and splashbacks
- Integrated NEF appliances including oven, microwave, dishwasher, fridge freezer
- Neff freestanding washer dryer in the Show Home and Mielle integrated washing machine and tumble dryer in House 1
- Integrated wine coolers in kitchen
- LED lighting to underside of wall units

#### BATHROOMS

- Soft closing toilet seats
- Contemporary satin chrome brassware throughout
- Thermostatically controlled showers
- Luxury porcelain tiles to floors and walls
- LED under counter lights, recesses in shower enclosures
- Mirrors over basin plus storage
- Satin chrome heated towel rail