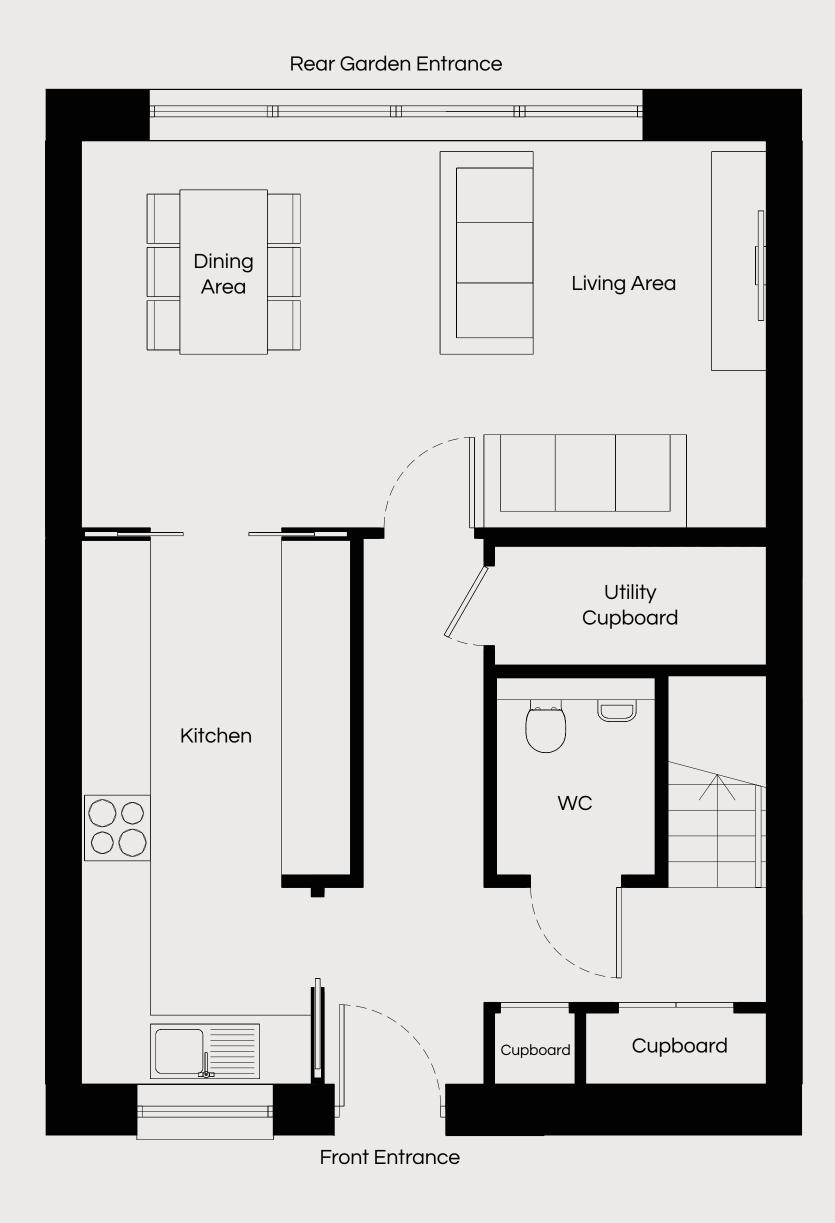

#### GROUND FLOOR - 55sqm

| Living / Dining | 5.84m x 4.10m | 19′2″ x 13′5″   |
|-----------------|---------------|-----------------|
| Kitchen         | 2.00m x 4.01m | 19'2'' x 13'5'' |
| WC              | 1.80m x 1.45m | 6′7″ x 13′2″    |
| Study           | 2.68m x 1.98m | 5′11″ x 4′9″    |
|                 |               |                 |

#### GROUND FLOOR - 52sqm

| Living / Dining | 5.18m x 5.30m | 17' x 17'5'' |
|-----------------|---------------|--------------|
| Kitchen         | 4.57m x 2.46m | 15′ x 8′     |
| WC              | 1.60m x 1.45m | 5′3″ x 4′9″  |
|                 |               |              |

#### GROUND FLOOR - 52sqm

| 5.18m x 5.30m | 17' x 17'5'' |
|---------------|--------------|
| 4.57m x 2.46m | 15' x 8'     |
| 1.60m x 1.45m | 5′3″ x 4′9″  |

#### GROUND FLOOR - 50sqm

| Kitchen / Living / Dining | 6.47m x 6.20m | 21′3″ x 20′4″ |
|---------------------------|---------------|---------------|
| WC                        | 1.80m x 1.45m | 5′3″ x 4′9″   |

#### GROUND FLOOR - 54sqm

| Living / Dining | 3.54m x 6.26m | 11′7″ x 20′6″ |
|-----------------|---------------|---------------|
| Kitchen         | 4.97m x 2.46m | 16′4″ x 8′    |
| WC              | 1.80m x 1.45m | 5′11″ x 4′9″  |

#### GROUND FLOOR - 54sqm

| Living / Dining | 3.54m x 6.26m |
|-----------------|---------------|
| Kitchen         | 4.97m x 2.46m |
| WC              | 1.80m x 1.45m |

11′7″ x 20′6″

16′4″ x 8′

5′11″ x 4′9″

#### GROUND FLOOR - 69sqm

| Kitchen / Living / Dining | 8.82m x 3.92m | 28'11" x 12'10" |
|---------------------------|---------------|-----------------|
| WC                        | 1.80m x 1.75m | 5′11″ x 5′9″    |
| Study                     | 3.74m x 2.36m | 12'3'' x 7'9''  |
| Utility                   | 2.00m x 2.15m | 6′7″ x 7′1″     |