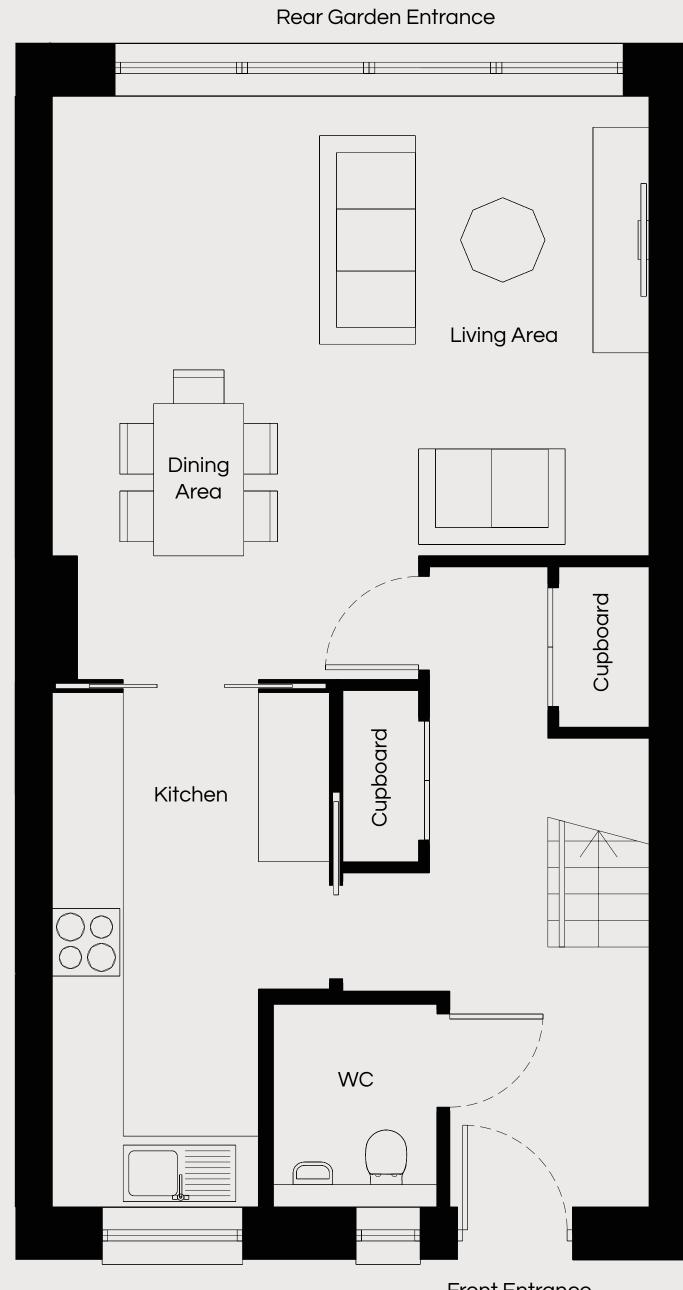

#### GROUND FLOOR - 55sqm

| Living / Dining | 5.84m x 4.10m | 19′2″ x 13′5″   |
|-----------------|---------------|-----------------|
| Kitchen         | 2.00m x 4.01m | 19'2'' x 13'5'' |
| WC              | 1.80m x 1.45m | 6′7″ x 13′2″    |
| Study           | 2.68m x 1.98m | 5′11″ x 4′9″    |
|                 |               |                 |