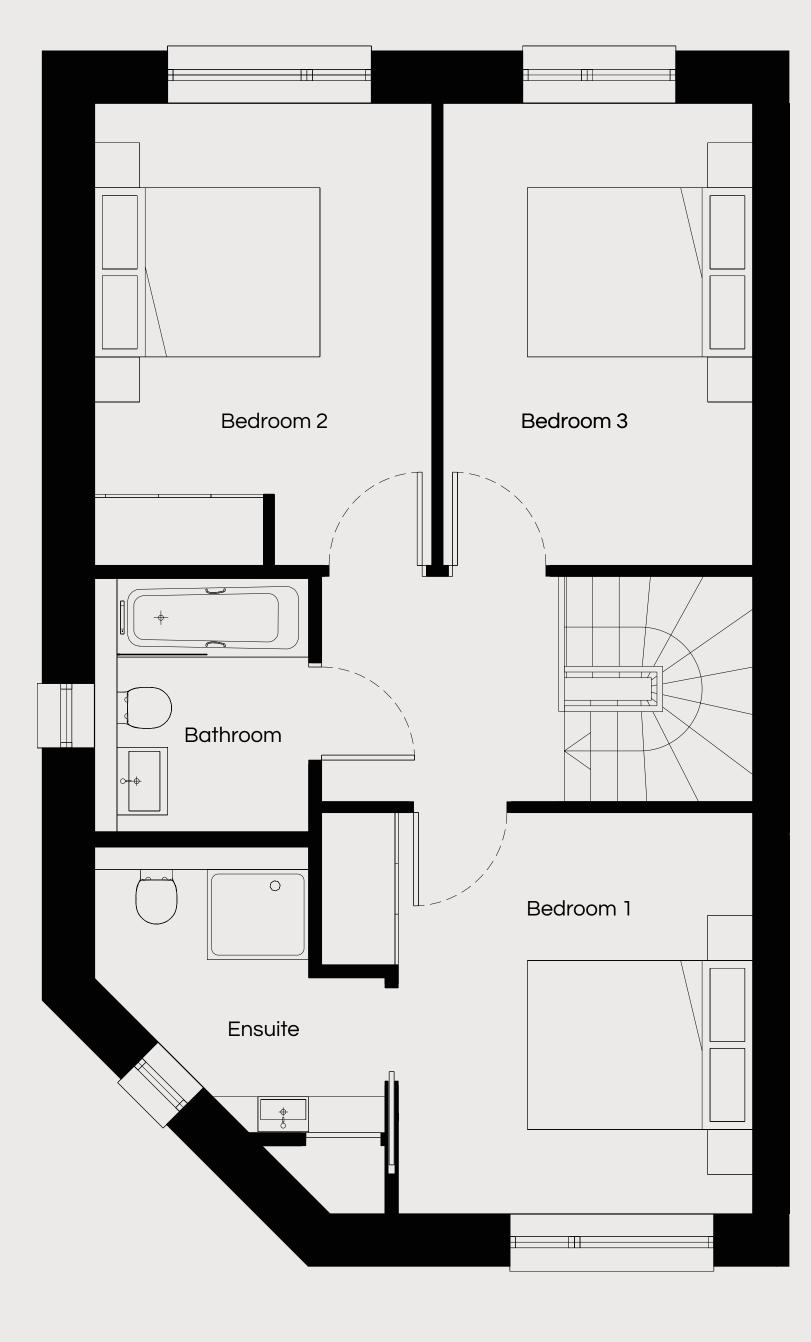

#### FIRST FLOOR - 55sqm

| Bedroom 1 | 3.15m x 3.56m | 10′4″ x 11′8″ |
|-----------|---------------|---------------|
| Bedroom 2 | 4.10m x 3.00m | 10′4″ x 11′8″ |
| Bedroom 3 | 4.10m x 2.75m | 13′5″ x 9′    |
| Ensuite   | 2.54m x 2.58m | 8′4″ x 8′6″   |
| Bathroom  | 2.54m x 2.58m | 7′5″ x 6′3″   |

#### GROUND FLOOR - 55sqm

| Living / Dining | 5.84m x 4.10m | 19′2″ x 13′5″   |
|-----------------|---------------|-----------------|
| Kitchen         | 2.00m x 4.01m | 19'2'' x 13'5'' |
| WC              | 1.80m x 1.45m | 6′7″ x 13′2″    |
| Study           | 2.68m x 1.98m | 5′11″ x 4′9″    |
|                 |               |                 |