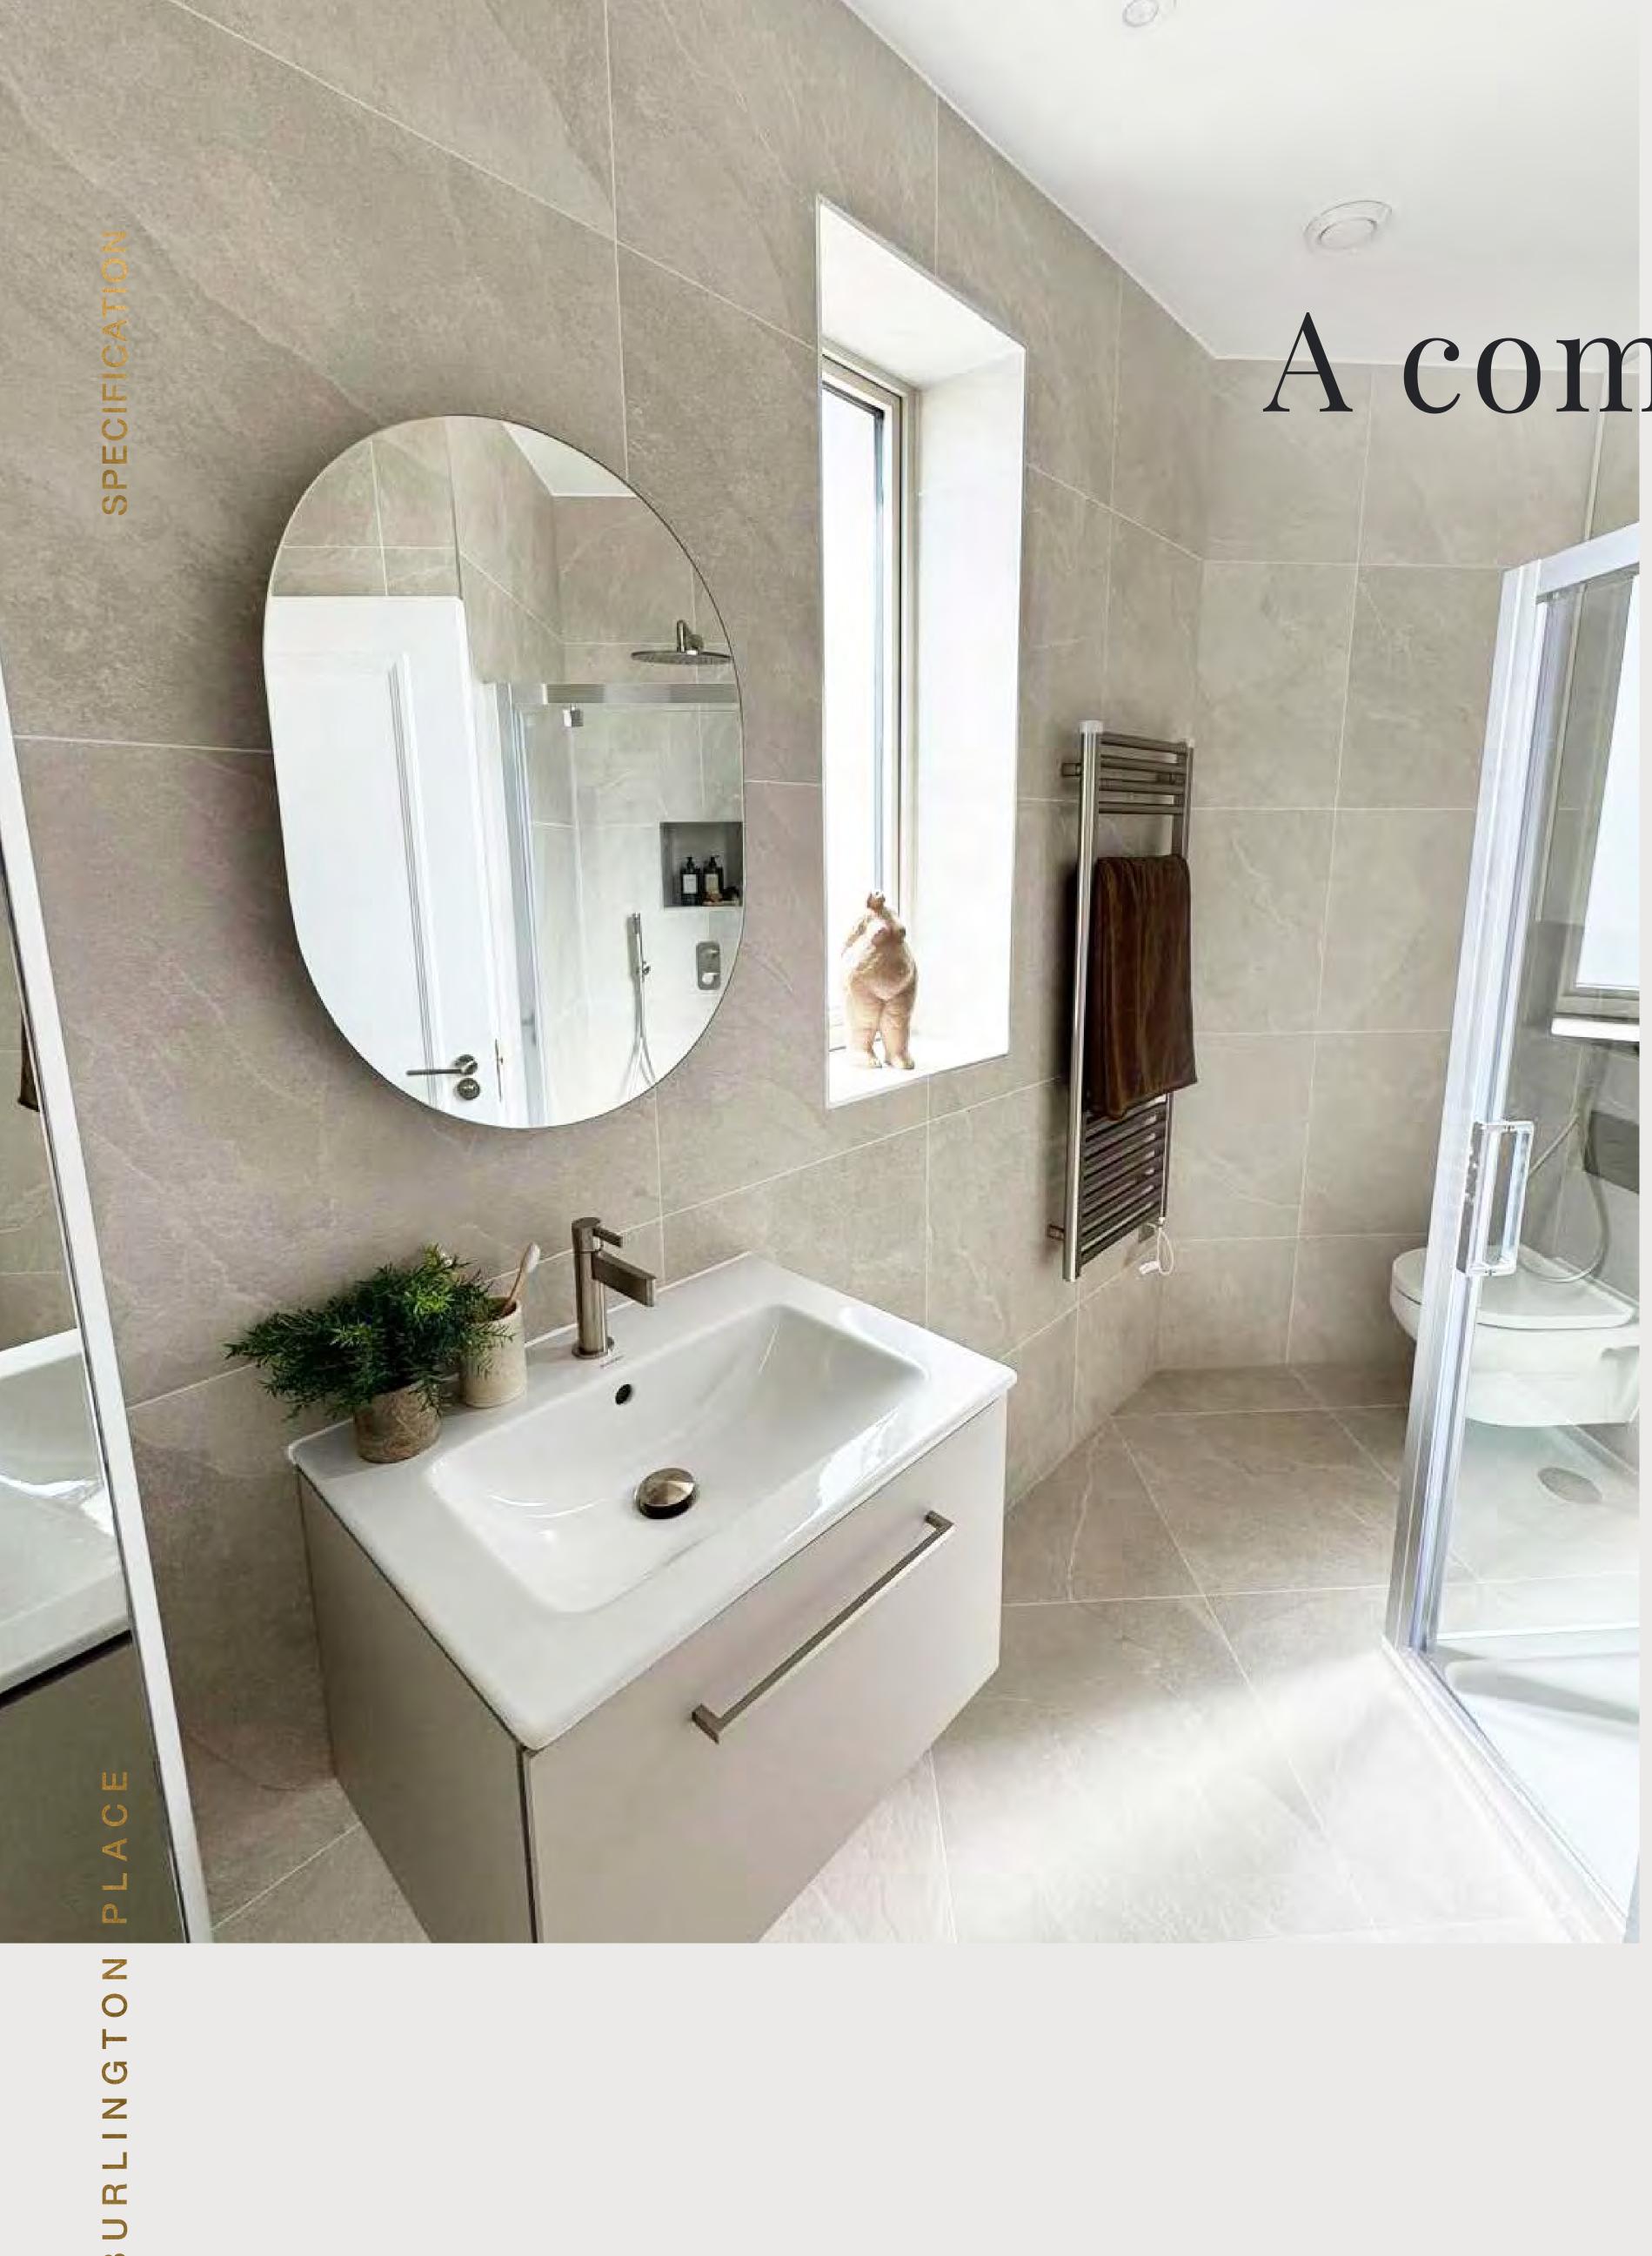

#### BATHROOMS

- Soft closing toilet seats
- Contemporary satin chrome brassware throughout
- Thermostatically controlled showers
- Luxury porcelain tiles to floors and walls
- LED under counter lights, recesses in shower enclosures
- Mirrors over basin plus storage
- Satin chrome heated towel rail