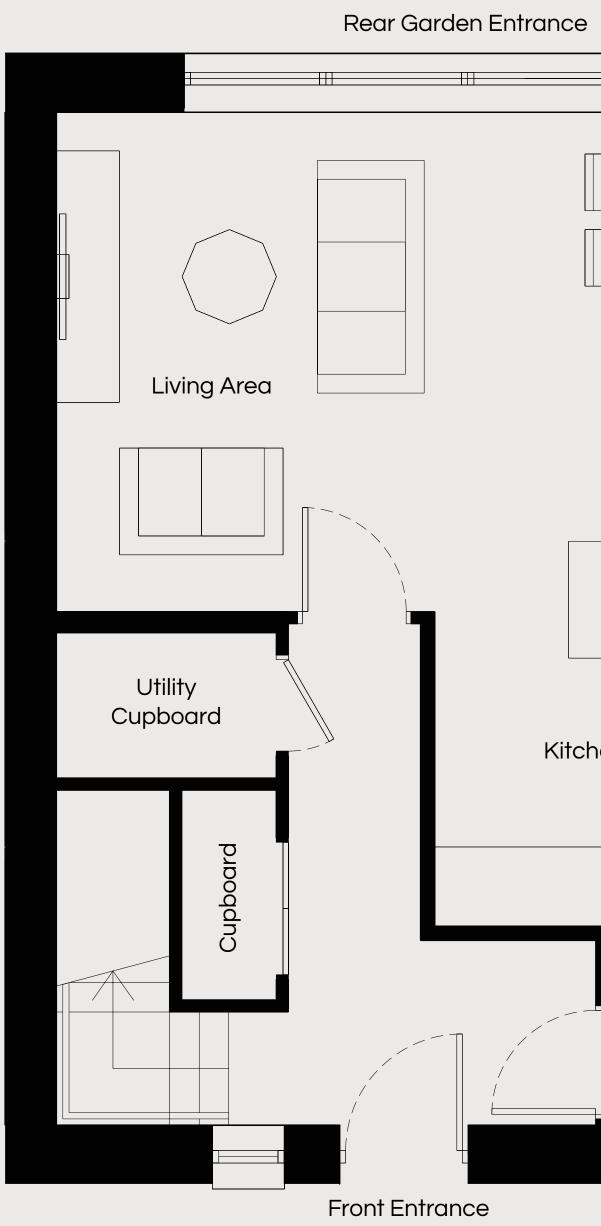

#### GROUND FLOOR - 72sqm

| 8.06m x 3.83m | 26′5″ x 12′7″   |
|---------------|-----------------|
| 2.10m x 2.15m | 6′11″ x 7′      |
| 5.84m x 2.75m | 19'2'' x 9'     |
| 4.47m x 2.75m | 14′8″ x 9′      |
| 2.39m x 1.50m | 7'10'' x 4'11'' |