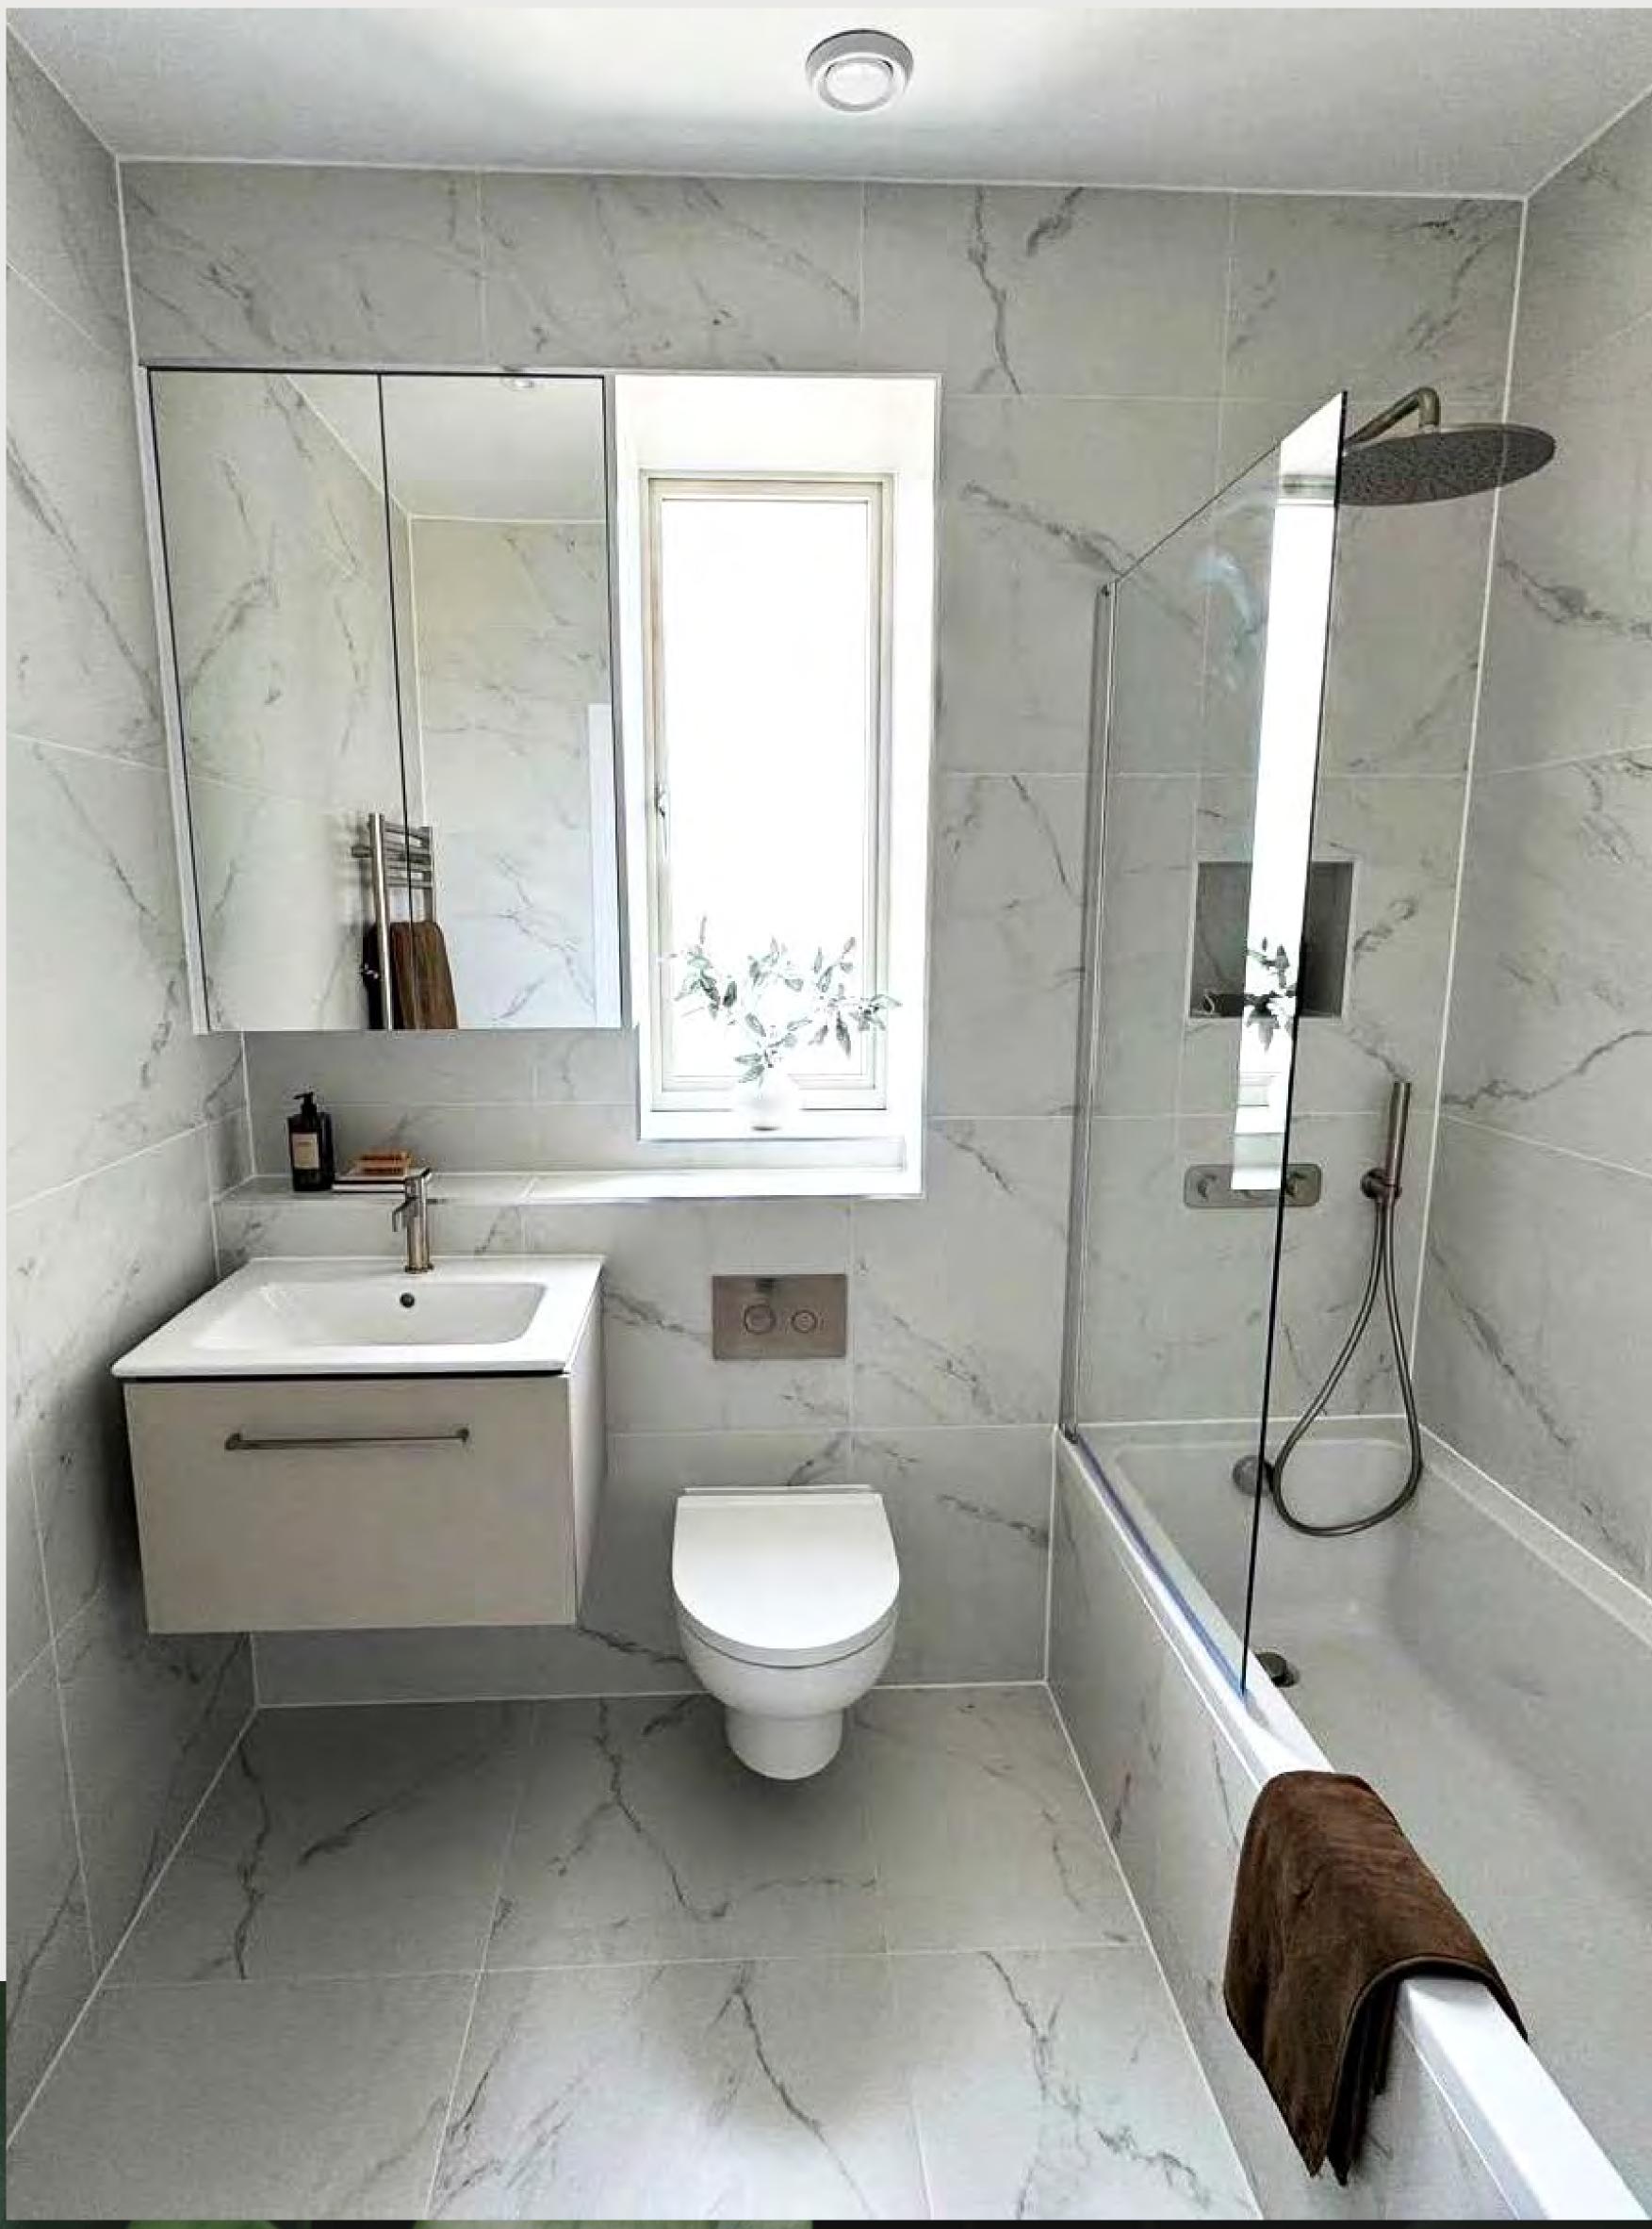

#### BATHROOMS

- Soft closing toilet seats
- Contemporary satin chrome brassware throughout
- Thermostatically controlled showers
- Luxury porcelain tiles to floors and walls
- LED under counter lights, recesses in shower enclosures
- Mirrors over basin plus storage
- Satin chrome heated towel rail