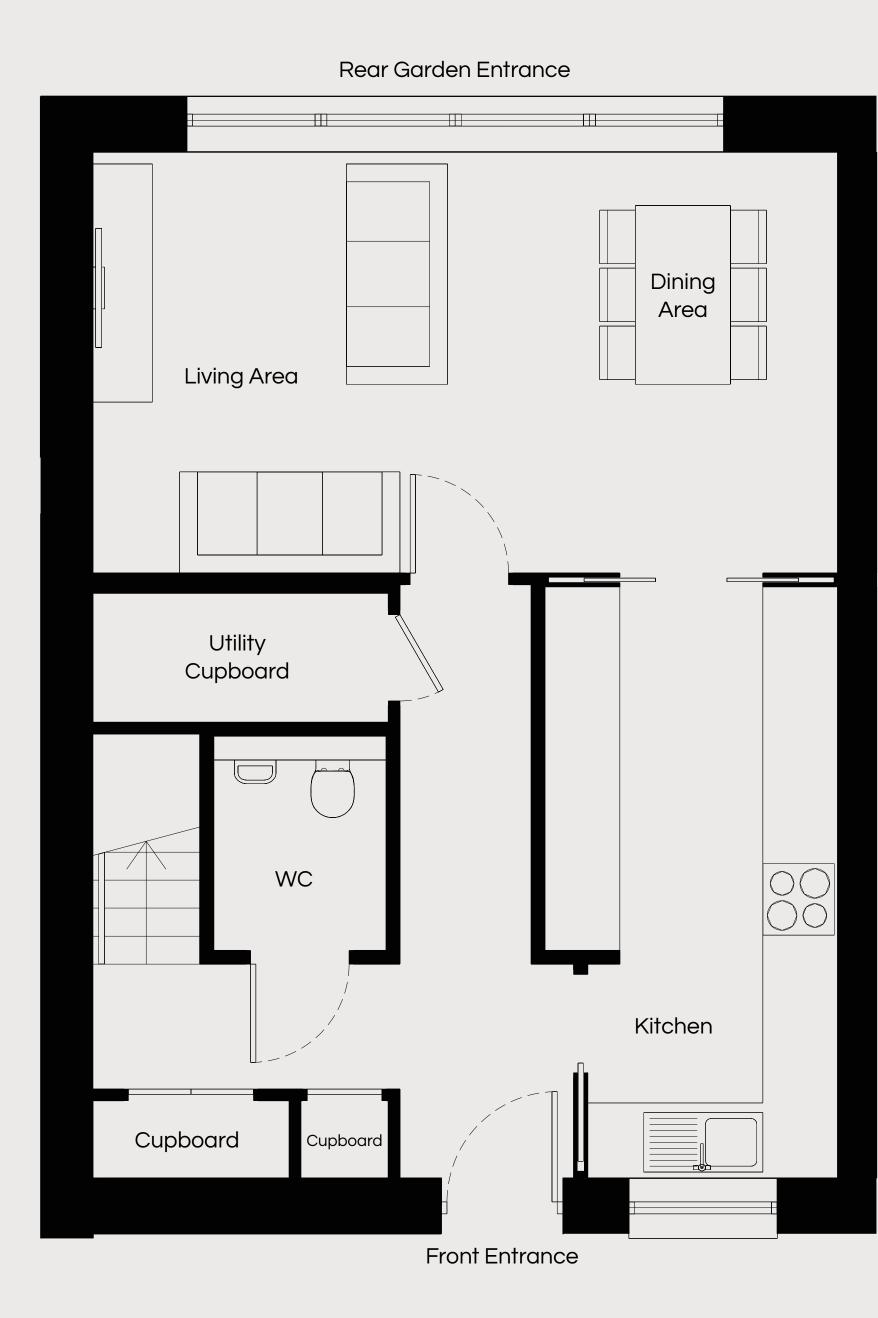

#### GROUND FLOOR - 55sqm

| Living / Dining | 5.84m x 4.10m | 19′2″ x 13′5″   |
|-----------------|---------------|-----------------|
| Kitchen         | 2.00m x 4.01m | 19'2'' x 13'5'' |
| WC              | 1.80m x 1.45m | 6′7″ x 13′2″    |
| Study           | 2.68m x 1.98m | 5′11″ x 4′9″    |
|                 |               |                 |

#### GROUND FLOOR - 52sqm

| Living / Dining | 5.18m x 5.30m | 17' x 17'5'' |
|-----------------|---------------|--------------|
| Kitchen         | 4.57m x 2.46m | 15′ x 8′     |
| WC              | 1.60m x 1.45m | 5′3″ x 4′9″  |
|                 |               |              |

#### GROUND FLOOR - 52sqm

| 5.18m x 5.30m | 17' x 17'5'' |
|---------------|--------------|
| 4.57m x 2.46m | 15' x 8'     |
| 1.60m x 1.45m | 5′3″ x 4′9″  |

#### GROUND FLOOR - 50sqm

| Kitchen / Living / Dining | 6.47m x 6.20m | 21′3″ x 20′4″ |
|---------------------------|---------------|---------------|
| WC                        | 1.80m x 1.45m | 5′3″ x 4′9″   |

#### GROUND FLOOR - 54sqm

| Living / Dining | 3.54m x 6.26m | 11′7″ x 20′6″ |
|-----------------|---------------|---------------|
| Kitchen         | 4.97m x 2.46m | 16′4″ x 8′    |
| WC              | 1.80m x 1.45m | 5′11″ x 4′9″  |

#### GROUND FLOOR - 54sqm

| Living / Dining | 3.54m x 6.26m |
|-----------------|---------------|
| Kitchen         | 4.97m x 2.46m |
| WC              | 1.80m x 1.45m |

11′7″ x 20′6″

16′4″ x 8′

5′11″ x 4′9″

#### GROUND FLOOR - 69sqm

| Kitchen / Living / Dining | 8.82m x 3.92m | 28'11" x 12'10" |
|---------------------------|---------------|-----------------|
| WC                        | 1.80m x 1.75m | 5′11″ x 5′9″    |
| Study                     | 3.74m x 2.36m | 12'3'' x 7'9''  |
| Utility                   | 2.00m x 2.15m | 6′7″ x 7′1″     |