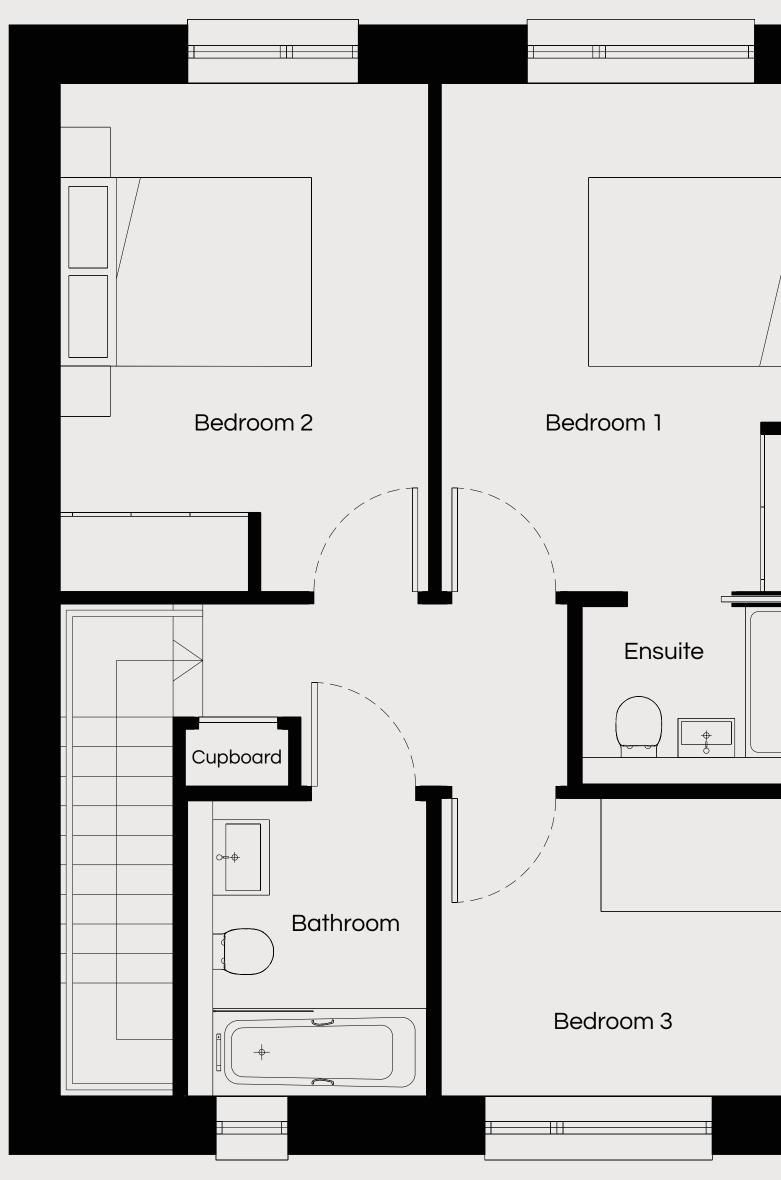

#### FIRST FLOOR - 55sqm

| Bedroom 1 | 3.15m x 3.56m | 10′4″ x 11′8″ |
|-----------|---------------|---------------|
| Bedroom 2 | 4.10m x 3.00m | 10′4″ x 11′8″ |
| Bedroom 3 | 4.10m x 2.75m | 13′5″ x 9′    |
| Ensuite   | 2.54m x 2.58m | 8′4″ x 8′6″   |
| Bathroom  | 2.54m x 2.58m | 7′5″ x 6′3″   |

#### FIRST FLOOR - 52sqm

| Bedroom 1 | 3.28m x 3.73m | 10'9" x 12'3"  |
|-----------|---------------|----------------|
| Bedroom 2 | 3.28m x 3.73m | 13′5″ x 9′10″  |
| Bedroom 3 | 4.10m x 3.01m | 13′5″ x 9′10″  |
| Ensuite   | 2.40m x 1.45m | 7'10'' x 4'9'' |
| Bathroom  | 2.25m x 1.90m | 7′5″ x 6′3″    |
|           |               |                |

#### FIRST FLOOR - 52sqm

| Bedroom 1 | 3.28m x 3.73m | 10'9" x 12'3"  |
|-----------|---------------|----------------|
| Bedroom 2 | 3.28m x 3.73m | 13′5″ x 9′10″  |
| Bedroom 3 | 4.10m x 3.01m | 13′5″ x 9′10″  |
| Ensuite   | 2.40m x 1.45m | 7'10'' x 4'9'' |
| Bathroom  | 2.25m x 1.90m | 7′5″ x 6′3″    |

#### FIRST FLOOR - 50sqm

| Bedroom 1 | 4.04m x 3.17m | 13'3" x 10'5" |
|-----------|---------------|---------------|
| Bedroom 2 | 4.04m x 2.94m | 13′3″ X 9′8″  |
| Bedroom 3 | 3.17m x 2.37m | 10′5″ X 7′9″  |
| Ensuite   | 2.05m x 1.41m | 6′9″ X 4′8″   |
| Bathroom  | 2.35m x 1.90m | 7′9″ X 6′3″   |

FIRST FLOOR - 54sqm

| Bedroom 1 | 4.97m x 2.85m | 16′4″ x 9′4″      |
|-----------|---------------|-------------------|
| Bedroom 2 | 3.61m x 3.31m | 11'10'' x 10'10'' |
| Bedroom 3 | 2.93m x 3.99m | 9′7″ x 13′1″      |
| Ensuite   | 2.17m x 1.53m | 7′1″ x 5′0″       |
| Bathroom  | 2.91m x 2.15m | 9′7″ x 7′1″       |
|           |               |                   |

#### FIRST FLOOR - 54sqm

| Bedroom 1 | 4.97m x 2.85m | 16'4'' x 9'4''    |
|-----------|---------------|-------------------|
| Bedroom 2 | 3.61m x 3.31m | 11'10'' x 10'10'' |
| Bedroom 3 | 2.93m x 3.99m | 9′7″ x 13′1″      |
| Ensuite   | 2.17m x 1.53m | 7′1″ x 5′         |
| Bathroom  | 2.25m x 1.90m | 9′7″ x 7′1″       |

#### FIRST FLOOR - 59sqm

| Bedroom 1 | 3.99m x 3.76m | 13'1" x 12'4" |
|-----------|---------------|---------------|
| Bedroom 2 | 3.99m x 3.00m | 13'1" x 9'10" |
| Bedroom 3 | 2.11m x 3.71m | 6′11″ x 12′2″ |
| Bedroom 4 | 2.44m x 3.05m | 8′ x 10′      |
| Ensuite   | 1.50m x 2.55m | 4′11″ x 8′4″  |
| Bathroom  | 1.90m x 2.55m | 6'3'' x 8'4'' |