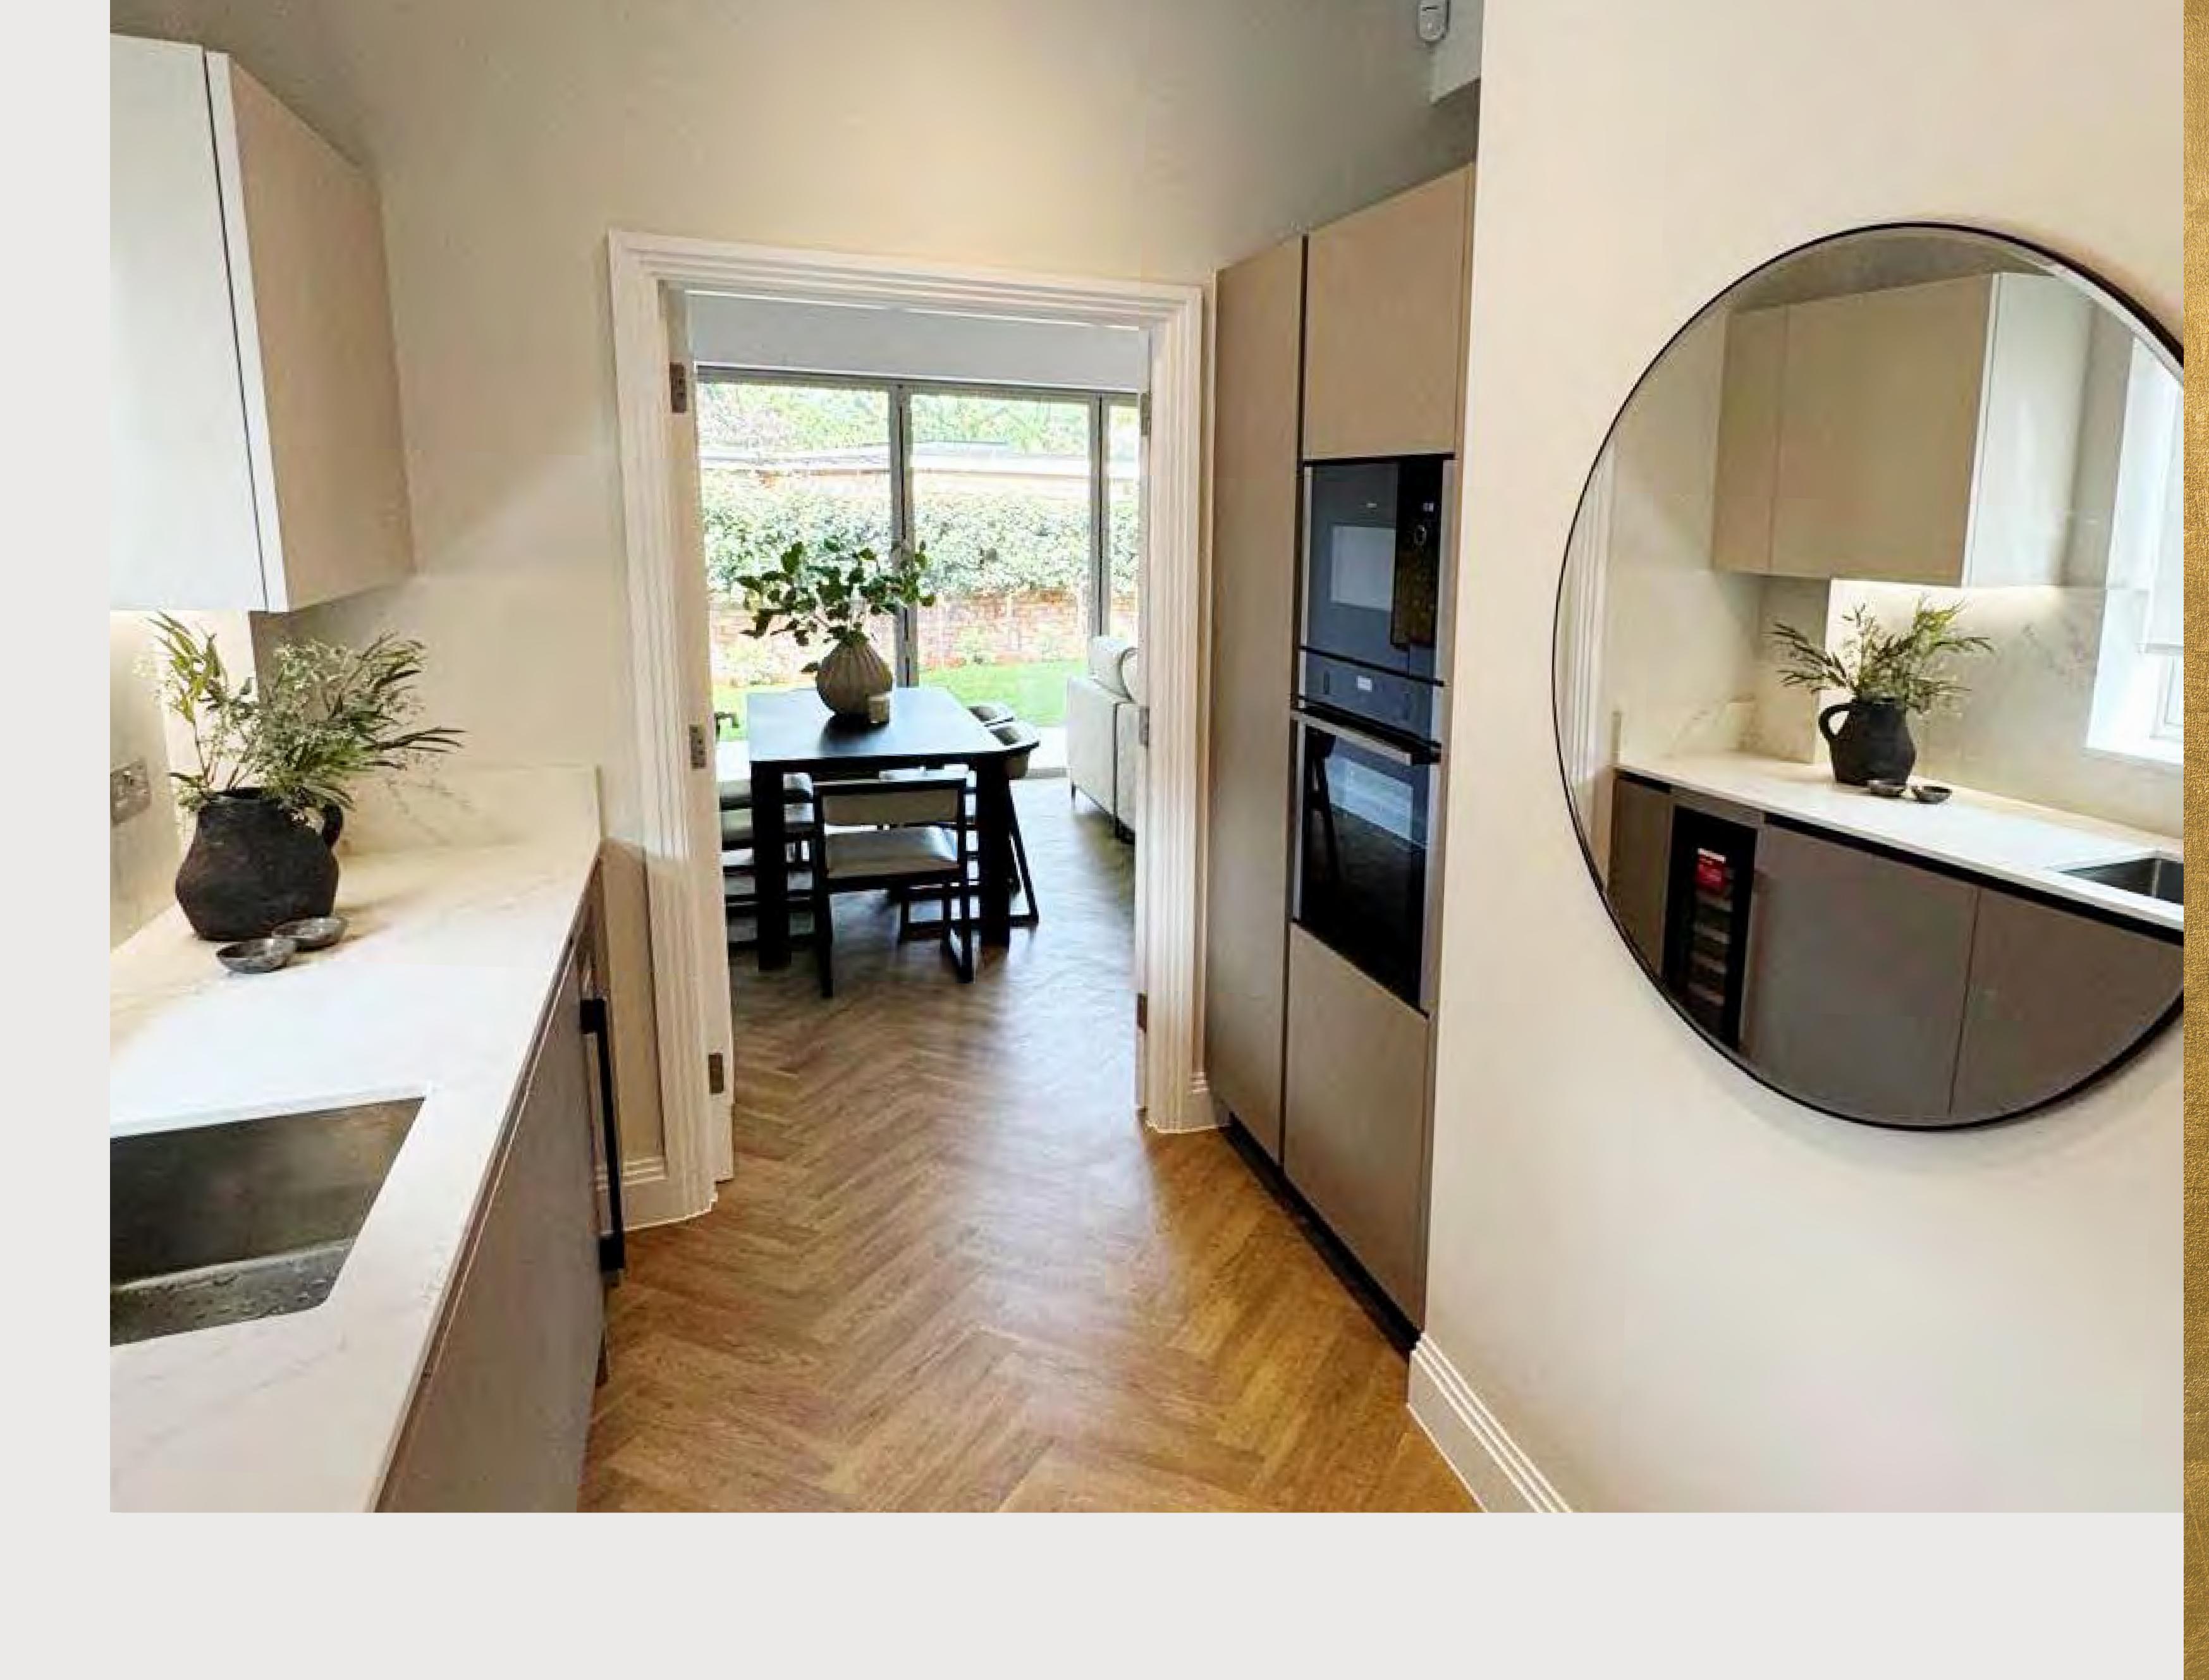

#### KITCHENS

Casa Cucina Kitchens incorporating the following features:

- Handless soft closing doors
- Stone worktops and splashbacks
- Integrated NEF appliances including oven, microwave, dishwasher, fridge freezer
- Neff freestanding washer dryer in the Show Home and Mielle integrated washing machine and tumble dryer in House 1
- Integrated wine coolers in kitchen
- LED lighting to underside of wall units