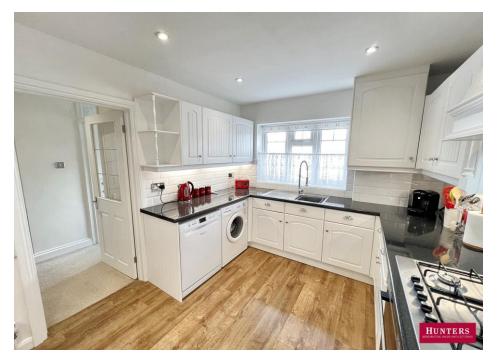

## **Grove Road, Barnet, EN4 9DH**

This CHAIN FREE two double bedroom first floor maisonette with private entrance and its own fantastic landscaped sunny rear garden.

Well presented throughout and comprising of, entrance hall, bay fronted living room with fireplace, two double bedrooms, modern fitted kitchen and four piece family bathroom. The property benefits from a neatly tended rear garden with brick built storage shed and will be sold with an extended lease.

- **CHAIN FREE**
- TWO DOUBLE BEDROOMS
- PRIVATE LANDSCAPED REAR GARDEN
- **MODERN FITTED KITCHEN**
- GENEROUS RECEPTION
- THREE PIECE BATHROOM
- **WELL MAINTAINED THROUGHOUT**
- **GAS CENTRAL HEATING & DOUBLE GLAZING**
- 13 MINUTE WALK TO COCKFOSTERS STATION
- **COUNCIL TAX BAND C**