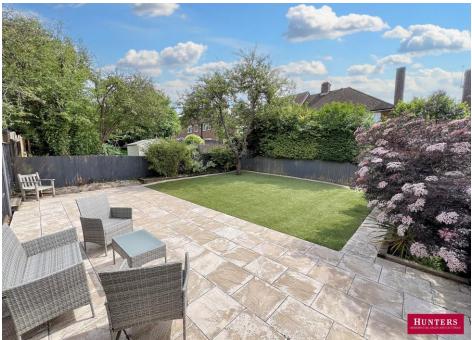

## **Grove Road, Barnet, EN4 9DH**

This CHAIN FREE two double bedroom first floor maisonette with private entrance and its own fantastic landscaped sunny rear garden.

Well presented throughout and comprising of, entrance hall, bay fronted living room with fireplace, two double bedrooms, modern fitted kitchen and four piece family bathroom. The property benefits from a neatly tended rear garden with brick built storage shed and will be sold with an extended lease.

- **CHAIN FREE**
- TWO DOUBLE BEDROOMS
- PRIVATE LANDSCAPED REAR GARDEN
- **MODERN FITTED KITCHEN**
- GENEROUS RECEPTION
- THREE PIECE BATHROOM
- **WELL MAINTAINED THROUGHOUT**
- **GAS CENTRAL HEATING & DOUBLE GLAZING**
- 13 MINUTE WALK TO COCKFOSTERS STATION
- **COUNCIL TAX BAND C**