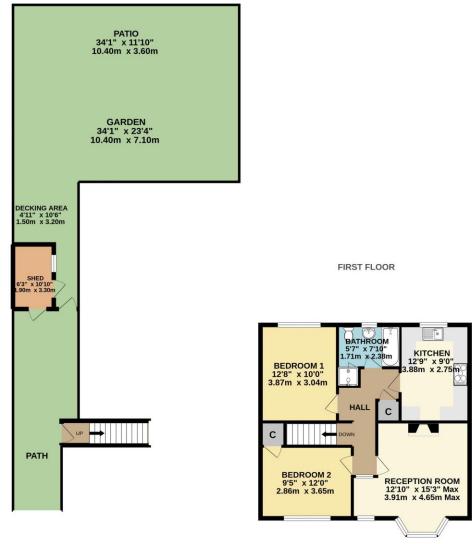

TOTAL FLOOR AREA: 730sq.ft. (67.8 sq.m.) approx

Whilst every attempt has been made to ensure the accuracy of the floorplan contained here, measurements of doors, windows, rooms and any other items are approximate and no responsibility is taken for any error, omission or mis-statement. This plan is for illustrative purposes only and should be used as such by any prospective purchaser. The services, systems and appliances shown have not been tested and no guarantee. as to their operability or efficiency can be given. Made with Metropix ©2021