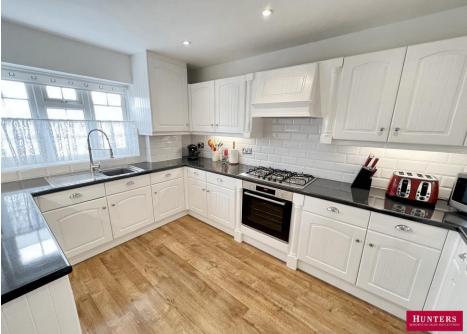

## **Grove Road, Barnet, EN4 9DH**

This CHAIN FREE two double bedroom first floor maisonette with private entrance and its own fantastic landscaped sunny rear garden.

Well presented throughout and comprising of, entrance hall, bay fronted living room with fireplace, two double bedrooms, modern fitted kitchen and four piece family bathroom. The property benefits from a neatly tended rear garden with brick built storage shed and will be sold with an extended lease.

- **CHAIN FREE**
- TWO DOUBLE BEDROOMS
- PRIVATE LANDSCAPED REAR GARDEN
- **MODERN FITTED KITCHEN**
- GENEROUS RECEPTION
- THREE PIECE BATHROOM
- **WELL MAINTAINED THROUGHOUT**
- **GAS CENTRAL HEATING & DOUBLE GLAZING**
- 13 MINUTE WALK TO COCKFOSTERS STATION
- **COUNCIL TAX BAND C**