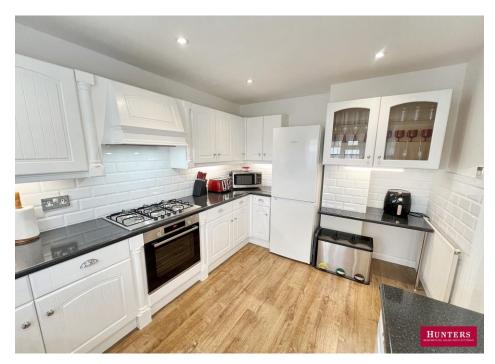

## **Grove Road, Barnet, EN4 9DH**

This CHAIN FREE two double bedroom first floor maisonette with private entrance and its own fantastic landscaped sunny rear garden.

Well presented throughout and comprising of, entrance hall, bay fronted living room with fireplace, two double bedrooms, modern fitted kitchen and four piece family bathroom. The property benefits from a neatly tended rear garden with brick built storage shed and will be sold with an extended lease.

- **CHAIN FREE**
- TWO DOUBLE BEDROOMS
- PRIVATE LANDSCAPED REAR GARDEN
- **MODERN FITTED KITCHEN**
- GENEROUS RECEPTION
- THREE PIECE BATHROOM
- **WELL MAINTAINED THROUGHOUT**
- **GAS CENTRAL HEATING & DOUBLE GLAZING**
- 13 MINUTE WALK TO COCKFOSTERS STATION
- **COUNCIL TAX BAND C**