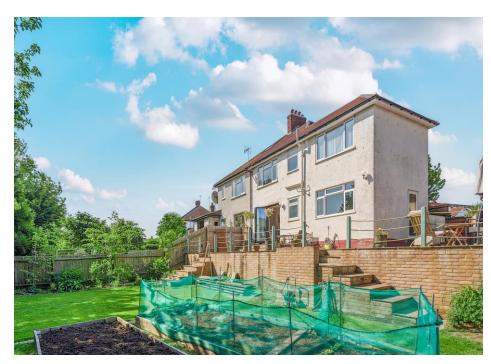

## Haslemere Avenue, Barnet, EN4 8EZ

Set on this quiet residential turning, this well presented four bedroom semi-detached house with 90ft garden and large patio area.

Accommodation comprises, large entrance hall, bay fronted reception room, dining room with bi-fold doors leading to patio, kitchen, W/C with utility cupboard. Four bedrooms to first floor, three being doubles and family shower room. Benefitting from integrated garage which could be converted stpp as well as the loft. Off street parking to front.