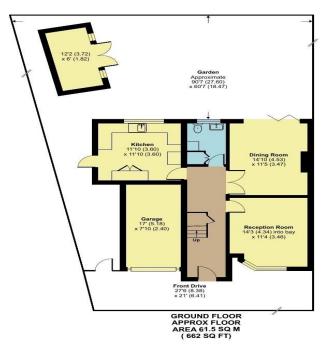

## Haslemere Avenue, Barnet, EN4

Approximate Area = 1297 sq ft / 120.4 sq m Garage = 134 sq ft / 12.4 sq m Outbuilding = 73 sq ft / 6.7 sq m Total = 1504 sq ft / 139.5 sq m

Floor plan produced in accordance with RICS Property Measurement 2nd Edition Incorporating International Property Measurement Standards (IPMS2 Residential). © nichecom 2025. Produced for Hunters - Barnet & Whetstone REF: 1289764