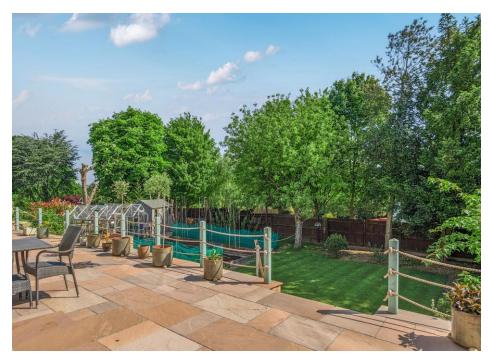

## Haslemere Avenue, Barnet, EN4 8EZ

Set on this quiet residential turning, this well presented four bedroom semi-detached house with 90ft garden and large patio area.

Accommodation comprises, large entrance hall, bay fronted reception room, dining room with bi-fold doors leading to patio, kitchen, W/C with utility cupboard. Four bedrooms to first floor, three being doubles and family shower room. Benefitting from integrated garage which could be converted stpp as well as the loft. Off street parking to front.

- FOUR BEDROOM HOUSE
- WELL PRESENTED THROUGHOUT
- SEMI-DETACHED
- 94FT X 60FT GARDEN
- **QUIET RESIDENTIAL TURNING**
- TWO RECEPTION ROOMS
- **MODERN KITCHEN**
- **GARAGE & OFF STREET PARKING**
- **CLOSE TO TRANSPORT LINKS**
- **COUNCIL TAX BAND F**