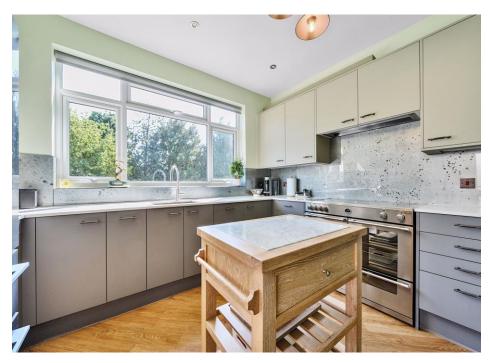

## Haslemere Avenue, Barnet, EN4 8EZ

Set on this quiet residential turning, this well presented four bedroom semi-detached house with 90ft garden and large patio area.

Accommodation comprises, large entrance hall, bay fronted reception room, dining room with bi-fold doors leading to patio, kitchen, W/C with utility cupboard. Four bedrooms to first floor, three being doubles and family shower room. Benefitting from integrated garage which could be converted stpp as well as the loft. Off street parking to front.

- FOUR BEDROOM HOUSE
- WELL PRESENTED THROUGHOUT
- SEMI-DETACHED
- 94FT X 60FT GARDEN
- **QUIET RESIDENTIAL TURNING**
- TWO RECEPTION ROOMS
- **MODERN KITCHEN**
- **GARAGE & OFF STREET PARKING**
- **CLOSE TO TRANSPORT LINKS**
- **COUNCIL TAX BAND F**