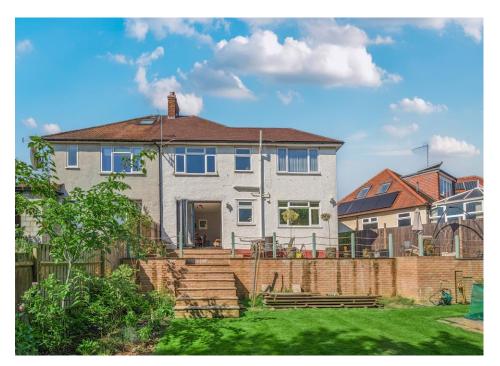

## Haslemere Avenue, Barnet, EN4 8EZ

Set on this quiet residential turning, this well presented four bedroom semi-detached house with 90ft garden and large patio area.

Accommodation comprises, large entrance hall, bay fronted reception room, dining room with bi-fold doors leading to patio, kitchen, W/C with utility cupboard. Four bedrooms to first floor, three being doubles and family shower room. Benefitting from integrated garage which could be converted stpp as well as the loft. Off street parking to front.

- FOUR BEDROOM HOUSE
- WELL PRESENTED THROUGHOUT
- SEMI-DETACHED
- 94FT X 60FT GARDEN
- **QUIET RESIDENTIAL TURNING**
- TWO RECEPTION ROOMS
- **MODERN KITCHEN**
- **GARAGE & OFF STREET PARKING**
- **CLOSE TO TRANSPORT LINKS**
- **COUNCIL TAX BAND F**