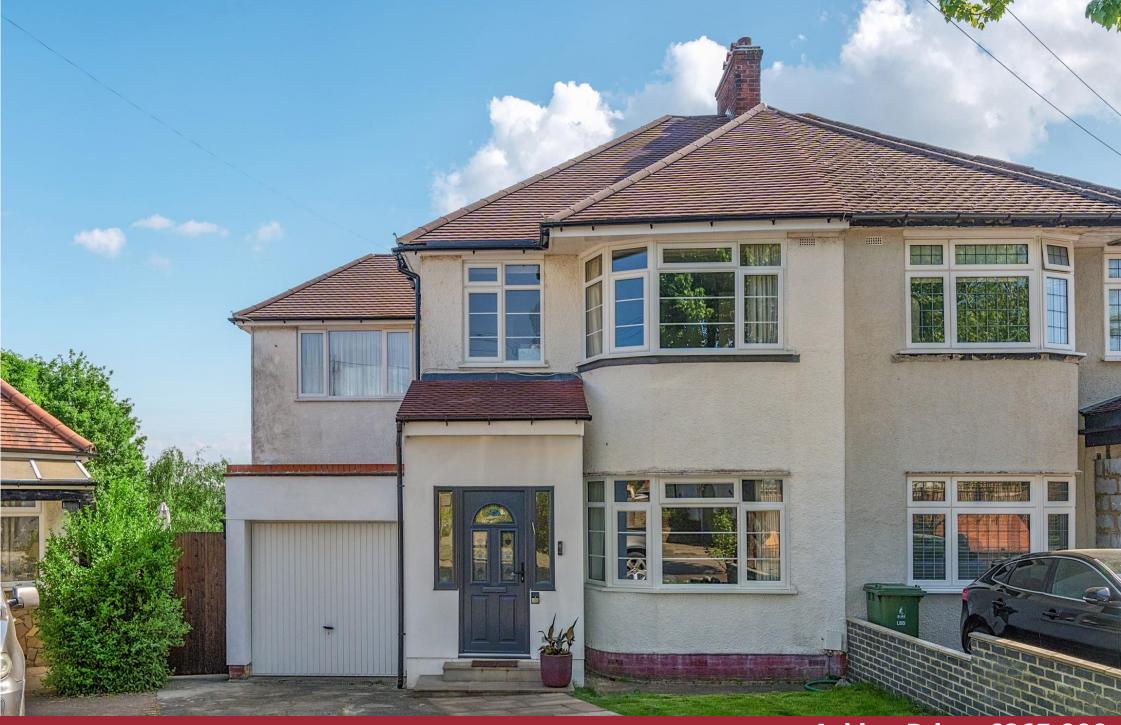

**Haslemere Avenue, Barnet, EN4 8EZ** 

Asking Price: £865,000

Freehold

## Haslemere Avenue, Barnet, EN4 8EZ

Set on this quiet residential turning, this well presented four bedroom semi-detached house with 90ft garden and large patio area.

Accommodation comprises, large entrance hall, bay fronted reception room, dining room with bi-fold doors leading to patio, kitchen, W/C with utility cupboard. Four bedrooms to first floor, three being doubles and family shower room. Benefitting from integrated garage which could be converted stpp as well as the loft. Off street parking to front.

- FOUR BEDROOM HOUSE
- WELL PRESENTED THROUGHOUT
- SEMI-DETACHED
- 94FT X 60FT GARDEN
- **QUIET RESIDENTIAL TURNING**
- TWO RECEPTION ROOMS
- **MODERN KITCHEN**
- **GARAGE & OFF STREET PARKING**
- **CLOSE TO TRANSPORT LINKS**
- **COUNCIL TAX BAND F**