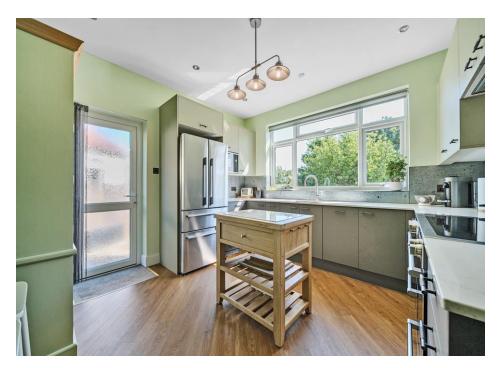

## Haslemere Avenue, Barnet, EN4 8EZ

Set on this quiet residential turning, this well presented four bedroom semi-detached house with 90ft garden and large patio area.

Accommodation comprises, large entrance hall, bay fronted reception room, dining room with bi-fold doors leading to patio, kitchen, W/C with utility cupboard. Four bedrooms to first floor, three being doubles and family shower room. Benefitting from integrated garage which could be converted stpp as well as the loft. Off street parking to front.

- FOUR BEDROOM HOUSE
- WELL PRESENTED THROUGHOUT
- SEMI-DETACHED
- 94FT X 60FT GARDEN
- **QUIET RESIDENTIAL TURNING**
- TWO RECEPTION ROOMS
- **MODERN KITCHEN**
- **GARAGE & OFF STREET PARKING**
- **CLOSE TO TRANSPORT LINKS**
- **COUNCIL TAX BAND F**