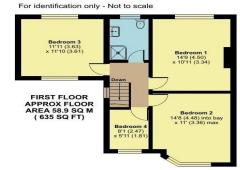

## Haslemere Avenue, Barnet, EN4

Approximate Area = 1297 sq ft / 120.4 sq m Garage = 134 sq ft / 12.4 sq m Outbuilding = 73 sq ft / 6.7 sq m Total = 1504 sq ft / 139.5 sq m

Floor plan produced in accordance with RICS Property Measurement 2nd Edition Incorporating International Property Measurement Standards (IPMS2 Residential). © nichecom 2025. Produced for Hunters - Barnet & Whetstone REF: 1289764