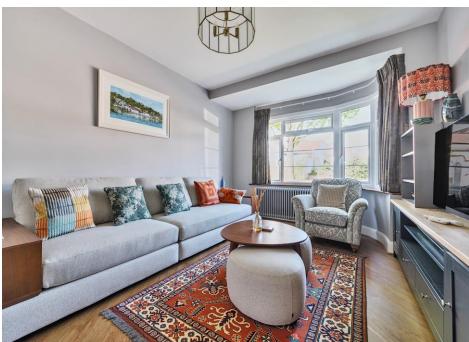

## Haslemere Avenue, Barnet, EN4 8EZ

Set on this quiet residential turning, this well presented four bedroom semi-detached house with 90ft garden and large patio area.

Accommodation comprises, large entrance hall, bay fronted reception room, dining room with bi-fold doors leading to patio, kitchen, W/C with utility cupboard. Four bedrooms to first floor, three being doubles and family shower room. Benefitting from integrated garage which could be converted stpp as well as the loft. Off street parking to front.