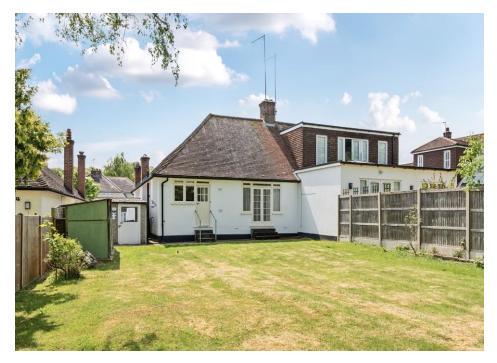

## Meadway, Barnet, EN5 5LD

This CHAIN FREE three bedroom semi-detached bungalow in need of updating and modernising, set on this generous plot with 100ft rear garden. Accommodation comprises a spacious bay fronted reception room, three bedrooms, modern shower room & kitchen. The garden extends to 100ft and the bungalow benefits from off street parking, garage & potential to extend STPP. Located within a short distance to High Barnet Town Centre providing an array of High street shops, The Spires shopping precinct, a number of bars and restaurants. Transport links to include High Barnet Underground ( Zone 5 Northern Line ) and New Barnet Mainline providing trains to London's Kings Cross & Moorgate Stations.

- CHAIN FREE
- REQUIRES UPDATING THROUGHOUT
- THREE BEDROOMS
- GARAGE
- OFF STREET PARKING
- 100FT GARDEN
- POTENTIAL TO EXTEND STPP
- CLOSE TO HIGH BARNET UNDERGROUND
- COUNCIL TAX BAND E