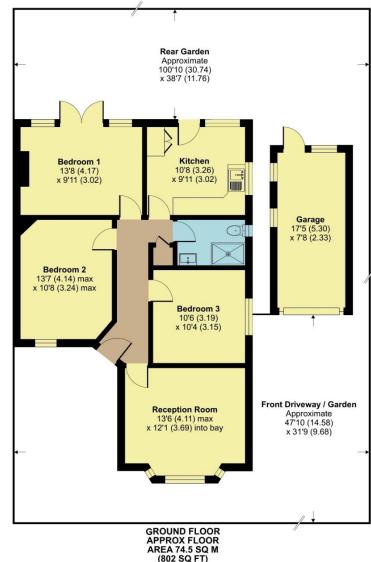

## Meadway, Barnet, EN5

Approximate Area = 802 sq ft / 74.5 sq m Garage = 133 sq ft / 12.3 sq m Total = 935 sq ft / 86.8 sq m For identification only - Not to scale

Floor plan produced in accordance with RICS Property Measurement 2nd Edition, Incorporating International Property Measurement Standards (IPMS2 Residential). © ntchecom 2025. Produced for Hunters - Barnet & Whestone. REF: 1290866