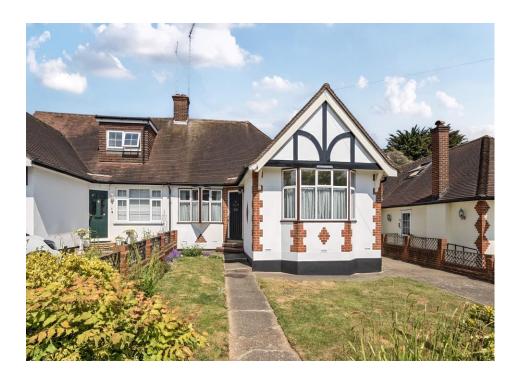

Meadway, Barnet, EN5 5LD

Offers in Excess of: £685,000

Freehold

## Meadway, Barnet, EN5 5LD

This CHAIN FREE three bedroom semi-detached bungalow in need of updating and modernising, set on this generous plot with 100ft rear garden. Accommodation comprises a spacious bay fronted reception room, three bedrooms, modern shower room & kitchen. The garden extends to 100ft and the bungalow benefits from off street parking, garage & potential to extend STPP. Located within a short distance to High Barnet Town Centre providing an array of High street shops, The Spires shopping precinct, a number of bars and restaurants. Transport links to include High Barnet Underground ( Zone 5 Northern Line ) and New Barnet Mainline providing trains to London's Kings Cross & Moorgate Stations.