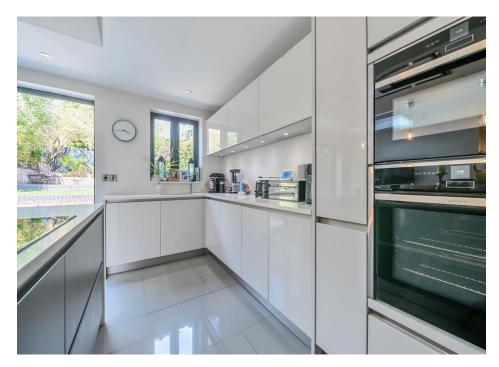

## **Brookside South, Barnet, EN4 8LW**

This immaculate three bedroom semi-detached house with large open plan kitchen living room with island and underfloor heating.

Accommodation comprises, tiled entrance hall, bay fronted reception room, 23ft  $\times$  19ft open plan kitchen living room with bi-fold doors and skylights, utility area & w/c. Three bedrooms to first floor with four piece family bathroom and potential to extend in the loft STPP.

- THREE BEDROOM HOUSE
- SEMI-DETACHED
- LARGE OPEN PLAN KITCHEN LIVING ROOM
- BI-FOLD DOORS
- RECEPTION ROOM
- UTILITY AREA
- OFF STREET PARKING
- NEATLY TENDED REAR GARDEN
- HIGHLY REGARDED SCHOOLS CLOSE BY
- COUNCIL TAX BAND E