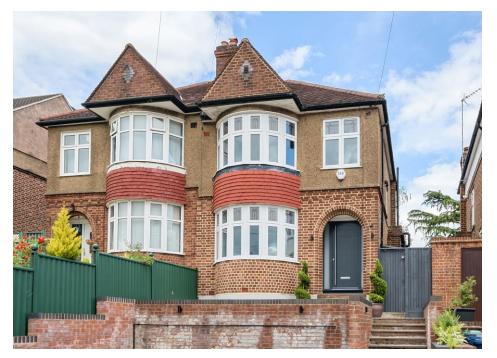

**Brookside South, Barnet, EN4 8LW** 

Asking Price: £850,000 Freehold

## **Brookside South, Barnet, EN4 8LW**

This immaculate three bedroom semi-detached house with large open plan kitchen living room with island and underfloor heating.

Accommodation comprises, tiled entrance hall, bay fronted reception room, 23ft  $\times$  19ft open plan kitchen living room with bi-fold doors and skylights, utility area & w/c. Three bedrooms to first floor with four piece family bathroom and potential to extend in the loft STPP.