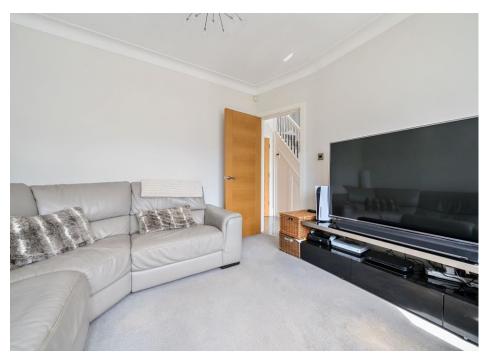

## **Brookside South, Barnet, EN4 8LW**

This immaculate three bedroom semi-detached house with large open plan kitchen living room with island and underfloor heating.

Accommodation comprises, tiled entrance hall, bay fronted reception room, 23ft  $\times$  19ft open plan kitchen living room with bi-fold doors and skylights, utility area & w/c. Three bedrooms to first floor with four piece family bathroom and potential to extend in the loft STPP.