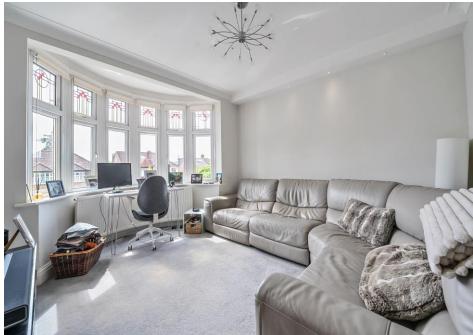

## **Brookside South, Barnet, EN4 8LW**

This immaculate three bedroom semi-detached house with large open plan kitchen living room with island and underfloor heating.

Accommodation comprises, tiled entrance hall, bay fronted reception room, 23ft  $\times$  19ft open plan kitchen living room with bi-fold doors and skylights, utility area & w/c. Three bedrooms to first floor with four piece family bathroom and potential to extend in the loft STPP.

- THREE BEDROOM HOUSE
- SEMI-DETACHED
- LARGE OPEN PLAN KITCHEN LIVING ROOM
- BI-FOLD DOORS
- RECEPTION ROOM
- UTILITY AREA
- OFF STREET PARKING
- NEATLY TENDED REAR GARDEN
- HIGHLY REGARDED SCHOOLS CLOSE BY
- COUNCIL TAX BAND E