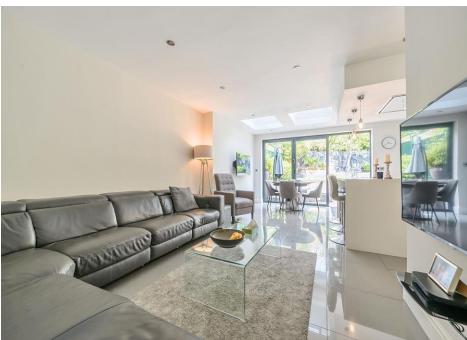

## **Brookside South, Barnet, EN4 8LW**

This immaculate three bedroom semi-detached house with large open plan kitchen living room with island and underfloor heating.

Accommodation comprises, tiled entrance hall, bay fronted reception room, 23ft  $\times$  19ft open plan kitchen living room with bi-fold doors and skylights, utility area & w/c. Three bedrooms to first floor with four piece family bathroom and potential to extend in the loft STPP.

- THREE BEDROOM HOUSE
- SEMI-DETACHED
- LARGE OPEN PLAN KITCHEN LIVING ROOM
- BI-FOLD DOORS
- RECEPTION ROOM
- UTILITY AREA
- OFF STREET PARKING
- NEATLY TENDED REAR GARDEN
- HIGHLY REGARDED SCHOOLS CLOSE BY
- COUNCIL TAX BAND E