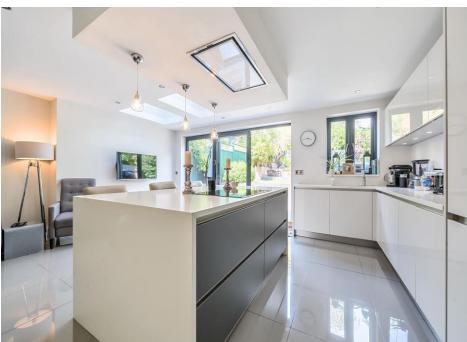

## **Brookside South, Barnet, EN4 8LW**

This immaculate three bedroom semi-detached house with large open plan kitchen living room with island and underfloor heating.

Accommodation comprises, tiled entrance hall, bay fronted reception room, 23ft  $\times$  19ft open plan kitchen living room with bi-fold doors and skylights, utility area & w/c. Three bedrooms to first floor with four piece family bathroom and potential to extend in the loft STPP.

- THREE BEDROOM HOUSE
- SEMI-DETACHED
- LARGE OPEN PLAN KITCHEN LIVING ROOM
- BI-FOLD DOORS
- RECEPTION ROOM
- UTILITY AREA
- OFF STREET PARKING
- NEATLY TENDED REAR GARDEN
- HIGHLY REGARDED SCHOOLS CLOSE BY
- COUNCIL TAX BAND E