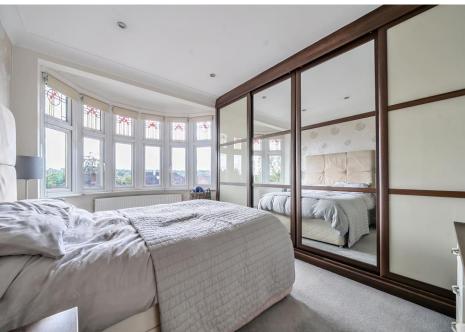

## **Brookside South, Barnet, EN4 8LW**

This immaculate three bedroom semi-detached house with large open plan kitchen living room with island and underfloor heating.

Accommodation comprises, tiled entrance hall, bay fronted reception room, 23ft  $\times$  19ft open plan kitchen living room with bi-fold doors and skylights, utility area & w/c. Three bedrooms to first floor with four piece family bathroom and potential to extend in the loft STPP.