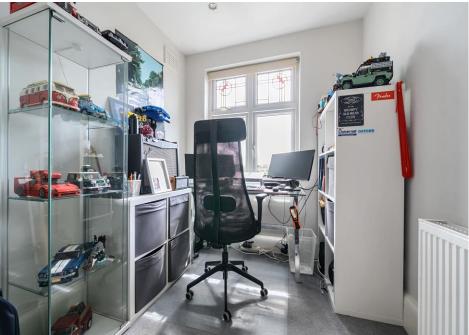

## **Brookside South, Barnet, EN4 8LW**

This immaculate three bedroom semi-detached house with large open plan kitchen living room with island and underfloor heating.

Accommodation comprises, tiled entrance hall, bay fronted reception room, 23ft  $\times$  19ft open plan kitchen living room with bi-fold doors and skylights, utility area & w/c. Three bedrooms to first floor with four piece family bathroom and potential to extend in the loft STPP.