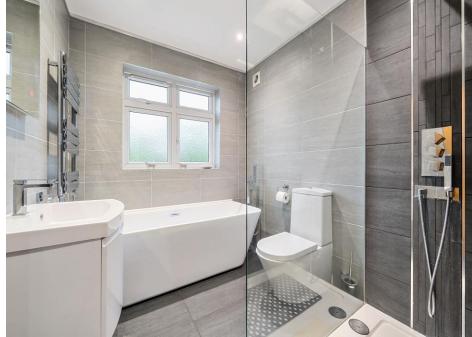

## **Brookside South, Barnet, EN4 8LW**

This immaculate three bedroom semi-detached house with large open plan kitchen living room with island and underfloor heating.

Accommodation comprises, tiled entrance hall, bay fronted reception room, 23ft  $\times$  19ft open plan kitchen living room with bi-fold doors and skylights, utility area & w/c. Three bedrooms to first floor with four piece family bathroom and potential to extend in the loft STPP.