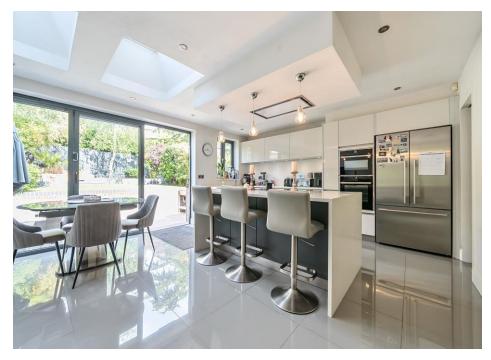

## **Brookside South, Barnet, EN4 8LW**

This immaculate three bedroom semi-detached house with large open plan kitchen living room with island and underfloor heating.

Accommodation comprises, tiled entrance hall, bay fronted reception room, 23ft  $\times$  19ft open plan kitchen living room with bi-fold doors and skylights, utility area & w/c. Three bedrooms to first floor with four piece family bathroom and potential to extend in the loft STPP.