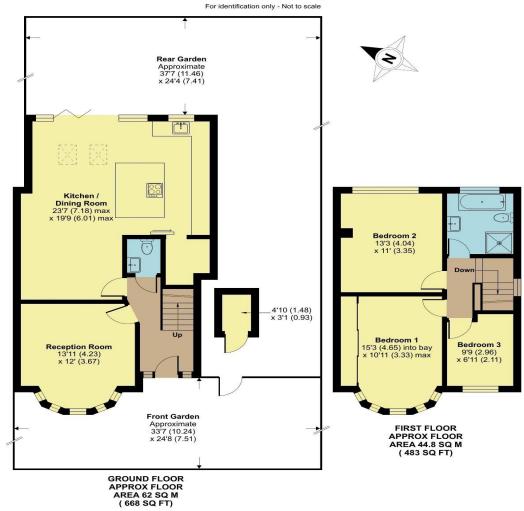

#### Brookside South, East Barnet, Barnet, EN4

Approximate Area = 1151 sq ft / 106.9 sq m Outbuilding = 15 sq ft / 1.3 sq m Total = 1166 sq ft / 108.2 sq m

Floor plan produced in accordance with RICS Property Measurement 2nd Edition, Incorporating International Property Measurement Standards (IPMS2 Residential). @nichecom 2025. Produced for Hunters - Barnet & Whetstone. REF:1301053