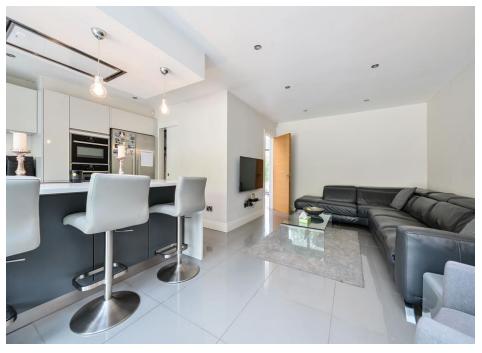

## **Brookside South, Barnet, EN4 8LW**

This immaculate three bedroom semi-detached house with large open plan kitchen living room with island and underfloor heating.

Accommodation comprises, tiled entrance hall, bay fronted reception room, 23ft  $\times$  19ft open plan kitchen living room with bi-fold doors and skylights, utility area & w/c. Three bedrooms to first floor with four piece family bathroom and potential to extend in the loft STPP.

- THREE BEDROOM HOUSE
- SEMI-DETACHED
- LARGE OPEN PLAN KITCHEN LIVING ROOM
- BI-FOLD DOORS
- RECEPTION ROOM
- UTILITY AREA
- OFF STREET PARKING
- NEATLY TENDED REAR GARDEN
- HIGHLY REGARDED SCHOOLS CLOSE BY
- COUNCIL TAX BAND E