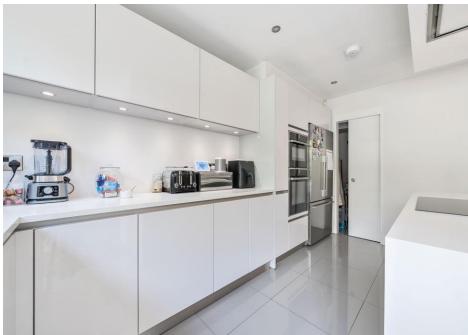

## **Brookside South, Barnet, EN4 8LW**

This immaculate three bedroom semi-detached house with large open plan kitchen living room with island and underfloor heating.

Accommodation comprises, tiled entrance hall, bay fronted reception room, 23ft  $\times$  19ft open plan kitchen living room with bi-fold doors and skylights, utility area & w/c. Three bedrooms to first floor with four piece family bathroom and potential to extend in the loft STPP.

- THREE BEDROOM HOUSE
- SEMI-DETACHED
- LARGE OPEN PLAN KITCHEN LIVING ROOM
- BI-FOLD DOORS
- RECEPTION ROOM
- UTILITY AREA
- OFF STREET PARKING
- NEATLY TENDED REAR GARDEN
- HIGHLY REGARDED SCHOOLS CLOSE BY
- COUNCIL TAX BAND E