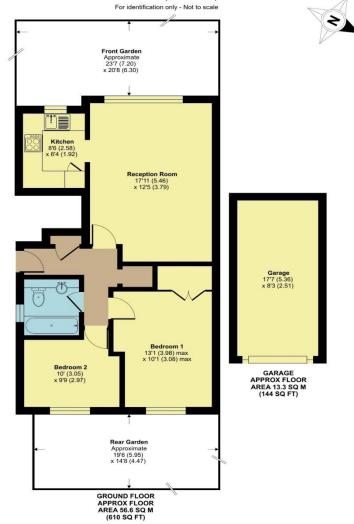

## Howard Close, London, N11

Approximate Area = 610 sq ft / 56.6 sq m Garage = 144 sq ft / 13.3 sq m Total = 754 sq ft / 69.9 sq m

Floor plan produced in accordance with RICS Property Measurement 2nd Edition, incorporating international Property Measurement Standards (IPMS2 Residential). © nichecom 2025. Produced for Hunters - Barnet & Whestone. REF-1283703