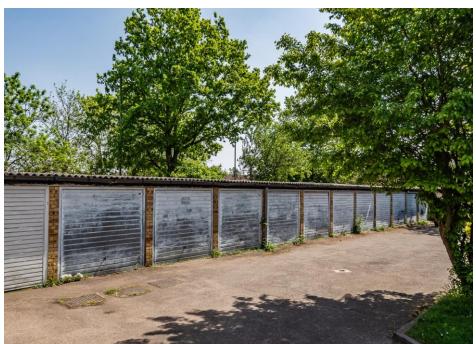

The property benefits from a private front and rear gardens, long lease & garage. Situated in a quiet location within the catchment for the popular Brunswick Primary school and the New St Andrew's secondary school, this property is well placed for transport facilities.

- GROUND FLOOR GARDEN FLAT
- TWO BEDROOMS
- OWN ENTRANCE
- PRIVATE FRONT & REAR GARDEN
- WELL PRESENTED THROUGHOUT
- MODERN KITCHEN
- LONG LEASE & NO SET SERVICE CHARGE
- GARAGE
- GOOD TRANSPORT LINKS
- COUNCIL TAX BAND C