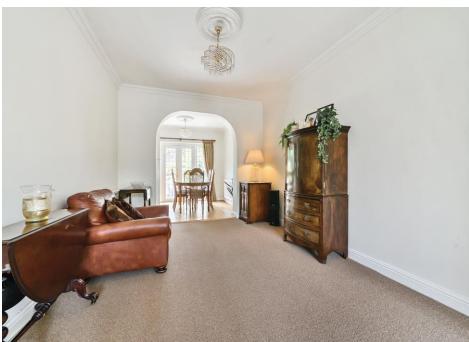

Ground floor accommodation comprises entrance hall, 27ft bay fronted through lounge leading to dining area, extended kitchen, large utility area & w/c. Three bedrooms to first floor with built in wardrobes & four-piece family bathroom. Master en-suite to loft with Juliet balcony and three piece shower room. Immaculate 72ft west facing garden with two patio areas and large shed. Off street parking to front for two cars.