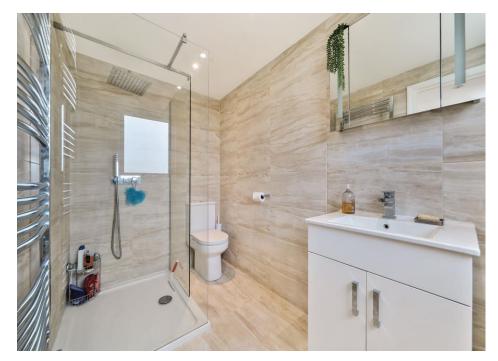

Ground floor accommodation comprises entrance hall, 27ft bay fronted through lounge leading to dining area, extended kitchen, large utility area & w/c. Three bedrooms to first floor with built in wardrobes & four-piece family bathroom. Master en-suite to loft with Juliet balcony and three piece shower room. Immaculate 72ft west facing garden with two patio areas and large shed. Off street parking to front for two cars.