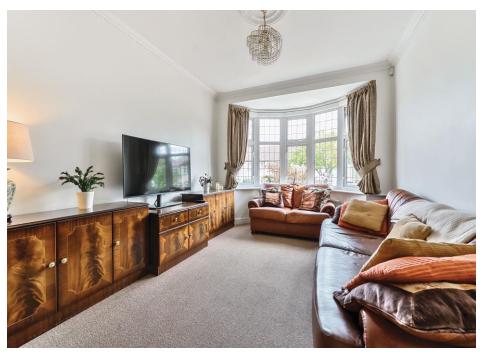

Ground floor accommodation comprises entrance hall, 27ft bay fronted through lounge leading to dining area, extended kitchen, large utility area & w/c. Three bedrooms to first floor with built in wardrobes & four-piece family bathroom. Master en-suite to loft with Juliet balcony and three piece shower room. Immaculate 72ft west facing garden with two patio areas and large shed. Off street parking to front for two cars.

The house is well placed for highly regarded local schools including Brunswick Park Primary & East Barnet Secondary and is within walking distance to Oakleigh Park Overground Station which offers

- FOUR BEDROOM HOUSE 1650SQFT
- SEMI-DETACHED
- WELL PRESENTED THROUGHOUT
- 72FT WEST FACING GARDEN
- EXTENDED KITCHEN
- SPACIOUS THROUGH LOUNGE
- TWO BATHROOMS \* SEPARATE W/C
- QUIET RESIDENTIAL TURNING
- CLOSE TO LOCAL SHOPS
- COUNCIL TAX BAND E