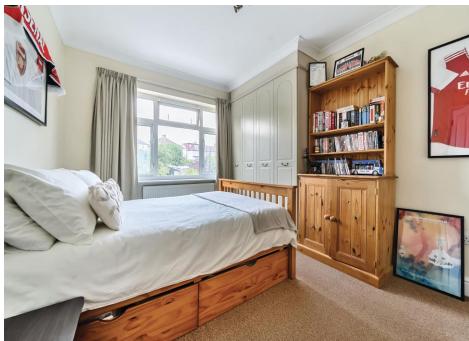

Ground floor accommodation comprises entrance hall, 27ft bay fronted through lounge leading to dining area, extended kitchen, large utility area & w/c. Three bedrooms to first floor with built in wardrobes & four-piece family bathroom. Master en-suite to loft with Juliet balcony and three piece shower room. Immaculate 72ft west facing garden with two patio areas and large shed. Off street parking to front for two cars.