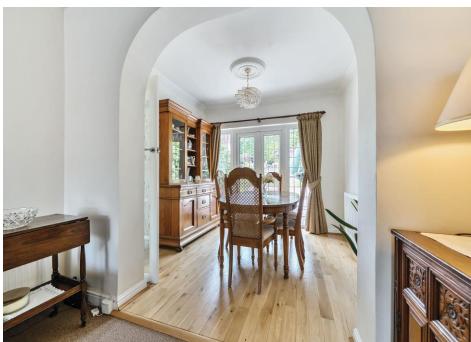

Ground floor accommodation comprises entrance hall, 27ft bay fronted through lounge leading to dining area, extended kitchen, large utility area & w/c. Three bedrooms to first floor with built in wardrobes & four-piece family bathroom. Master en-suite to loft with Juliet balcony and three piece shower room. Immaculate 72ft west facing garden with two patio areas and large shed. Off street parking to front for two cars.