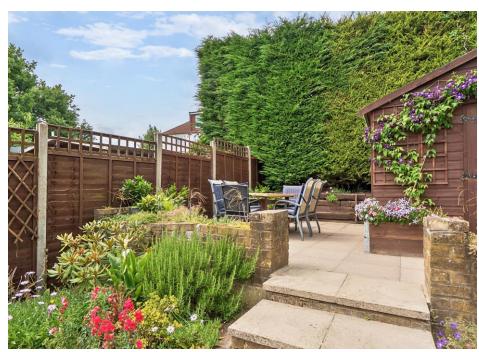

Ground floor accommodation comprises entrance hall, 27ft bay fronted through lounge leading to dining area, extended kitchen, large utility area & w/c. Three bedrooms to first floor with built in wardrobes & four-piece family bathroom. Master en-suite to loft with Juliet balcony and three piece shower room. Immaculate 72ft west facing garden with two patio areas and large shed. Off street parking to front for two cars.