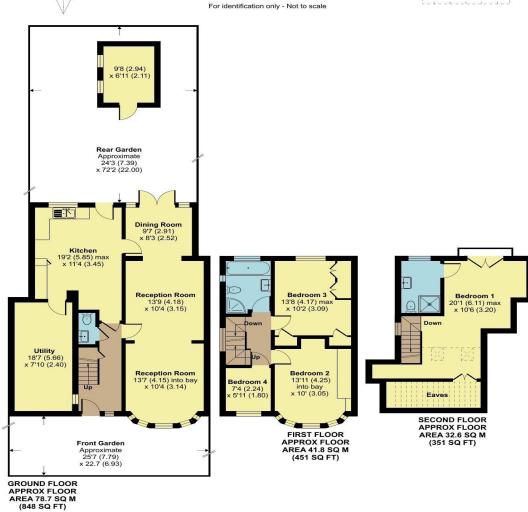

Ground floor accommodation comprises entrance hall, 27ft bay fronted through lounge leading to dining area, extended kitchen, large utility area & w/c. Three bedrooms to first floor with built in wardrobes & four-piece family bathroom. Master en-suite to loft with Juliet balcony and three piece shower room. Immaculate 72ft west facing garden with two patio areas and large shed. Off street parking to front for two cars.

## Weirdale Avenue, London, N20

Approximate Area = 1544 sq ft / 143.4 sq m Limited Use Area(s) = 106 sq ft / 9.8 sq m Outbuilding = 67 sq ft / 6.2 sq m Total = 1717 sq ft / 159.4 sq m

Denotes restricted head height

Floor plan produced in accordance with RICS Property Measurement 2nd Edition, Incorporating International Property Measurement Standards (IPMS2 Residential). © n/checom 2025. Produced for Hunters - Barnet & Whetstone. REF: 1313750