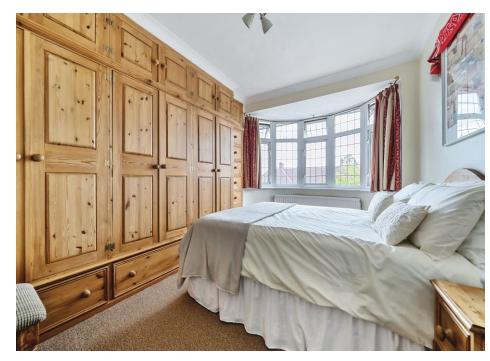

Ground floor accommodation comprises entrance hall, 27ft bay fronted through lounge leading to dining area, extended kitchen, large utility area & w/c. Three bedrooms to first floor with built in wardrobes & four-piece family bathroom. Master en-suite to loft with Juliet balcony and three piece shower room. Immaculate 72ft west facing garden with two patio areas and large shed. Off street parking to front for two cars.