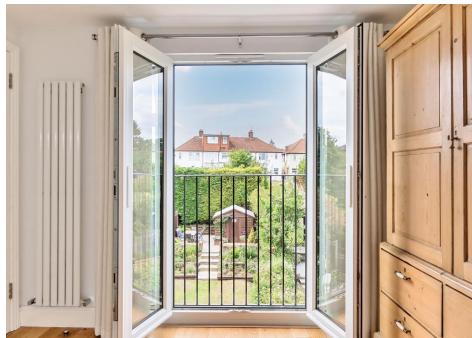

Ground floor accommodation comprises entrance hall, 27ft bay fronted through lounge leading to dining area, extended kitchen, large utility area & w/c. Three bedrooms to first floor with built in wardrobes & four-piece family bathroom. Master en-suite to loft with Juliet balcony and three piece shower room. Immaculate 72ft west facing garden with two patio areas and large shed. Off street parking to front for two cars.