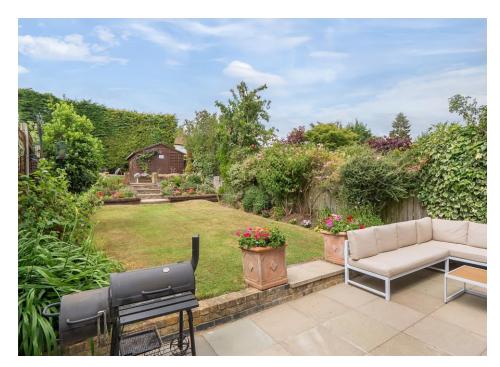

Ground floor accommodation comprises entrance hall, 27ft bay fronted through lounge leading to dining area, extended kitchen, large utility area & w/c. Three bedrooms to first floor with built in wardrobes & four-piece family bathroom. Master en-suite to loft with Juliet balcony and three piece shower room. Immaculate 72ft west facing garden with two patio areas and large shed. Off street parking to front for two cars.

The house is well placed for highly regarded local schools including Brunswick Park Primary & East Barnet Secondary and is within walking distance to Oakleigh Park Overground Station which offers

- FOUR BEDROOM HOUSE 1650SQFT
- SEMI-DETACHED
- WELL PRESENTED THROUGHOUT
- 72FT WEST FACING GARDEN
- EXTENDED KITCHEN
- SPACIOUS THROUGH LOUNGE
- TWO BATHROOMS \* SEPARATE W/C
- QUIET RESIDENTIAL TURNING
- CLOSE TO LOCAL SHOPS
- COUNCIL TAX BAND E