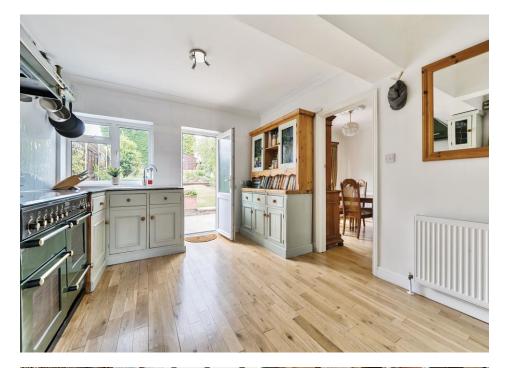

Ground floor accommodation comprises entrance hall, 27ft bay fronted through lounge leading to dining area, extended kitchen, large utility area & w/c. Three bedrooms to first floor with built in wardrobes & four-piece family bathroom. Master en-suite to loft with Juliet balcony and three piece shower room. Immaculate 72ft west facing garden with two patio areas and large shed. Off street parking to front for two cars.