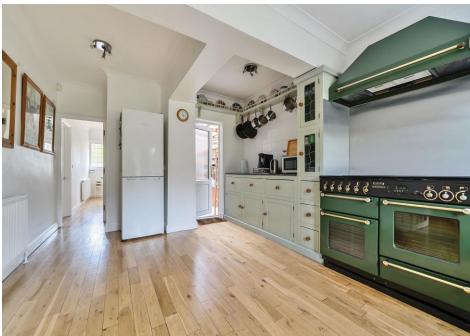

Ground floor accommodation comprises entrance hall, 27ft bay fronted through lounge leading to dining area, extended kitchen, large utility area & w/c. Three bedrooms to first floor with built in wardrobes & four-piece family bathroom. Master en-suite to loft with Juliet balcony and three piece shower room. Immaculate 72ft west facing garden with two patio areas and large shed. Off street parking to front for two cars.

The house is well placed for highly regarded local schools including Brunswick Park Primary & East Barnet Secondary and is within walking distance to Oakleigh Park Overground Station which offers

- FOUR BEDROOM HOUSE 1650SQFT
- SEMI-DETACHED
- WELL PRESENTED THROUGHOUT
- 72FT WEST FACING GARDEN
- EXTENDED KITCHEN
- SPACIOUS THROUGH LOUNGE
- TWO BATHROOMS \* SEPARATE W/C
- QUIET RESIDENTIAL TURNING
- CLOSE TO LOCAL SHOPS
- COUNCIL TAX BAND E