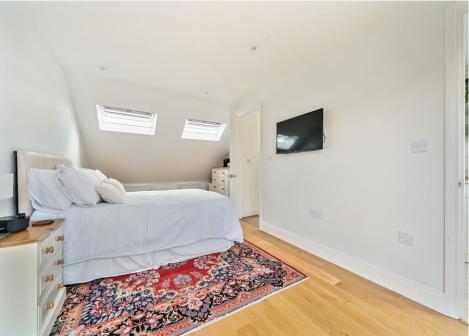

Ground floor accommodation comprises entrance hall, 27ft bay fronted through lounge leading to dining area, extended kitchen, large utility area & w/c. Three bedrooms to first floor with built in wardrobes & four-piece family bathroom. Master en-suite to loft with Juliet balcony and three piece shower room. Immaculate 72ft west facing garden with two patio areas and large shed. Off street parking to front for two cars.