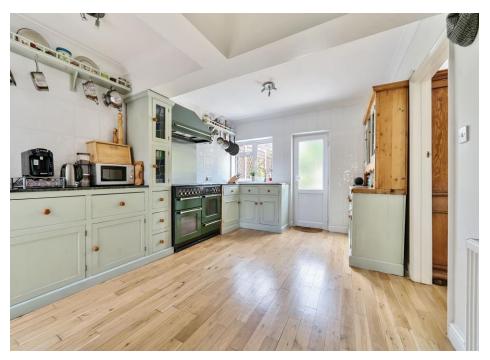

Ground floor accommodation comprises entrance hall, 27ft bay fronted through lounge leading to dining area, extended kitchen, large utility area & w/c. Three bedrooms to first floor with built in wardrobes & four-piece family bathroom. Master en-suite to loft with Juliet balcony and three piece shower room. Immaculate 72ft west facing garden with two patio areas and large shed. Off street parking to front for two cars.