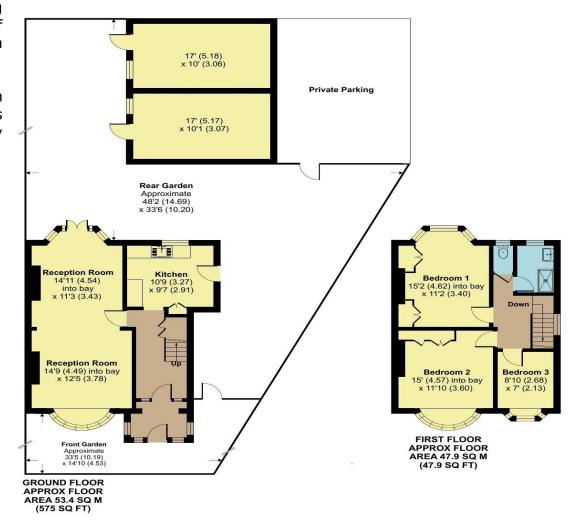

## Raleigh Drive, London, N20 0UU

This three bedroom CHAIN FREE house set on this corner plot with double garage and potential to extend STPP.

Accommodation comprises, entrance hall, 29ft through lounge, kitchen, three bedrooms, shower room and separate W/C. Requiring updating and modernising throughout but with vast amounts of potential to extend STPP. Benefitting from a double garage with parking in front.

## Raleigh Drive, London, N20

Approximate Area = 1091 sq ft / 101.3 sq m Outbuildings = 343 sq ft / 31.9 sq m Total = 1434 sq ft / 133.2 sq m

For identification only - Not to scale

Floor plan produced in accordance with RICS Property Measurement 2nd Edition, Incorporating International Property Measurement Standards (IPMS2 Residential). © nichecom 2025. Produced for Hunters - Barnet & Whetstone. REF: 1305/705