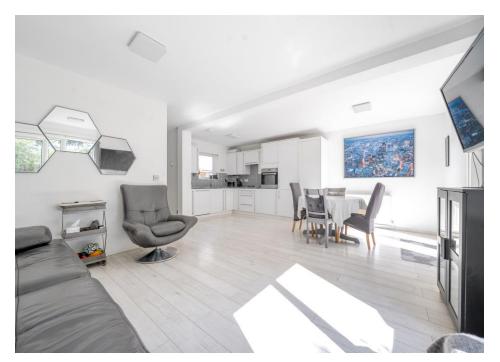

## **Domville Close, London, N20 0LE**

Set in this quiet residential development this three bedroom house with open plan kitchen living room and neatly tended garden.

Ground floor accommodation comprises, entrance hall, W/C, storage cupboard, open plan kitchen living room with integrated appliances and french doors leading to well presented garden. Three double bedrooms to first floor and three piece family bathroom.

Within walking distance from Whetstone High road and its array of shops, cafe's and bars together with Totteridge & Whetstone station providing direct links to Central London.

- THREE BEDROOM HOUSE
- OPEN PLAN LIVING ROOM
- NEATLY TENDED GARDEN
- QUIET RESIDENTIAL TURNING
- DOWNSTAIRS W/C
- ALL DOUBLE BEDROOMS
- 0.5 MILES FROM UNDERGROUND
- CLOSE TO HIGH ROAD
- COUNCIL TAX BAND D