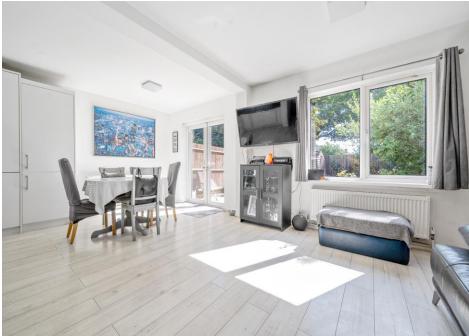

## **Domville Close, London, N20 0LE**

Set in this quiet residential development this three bedroom house with open plan kitchen living room and neatly tended garden.

Ground floor accommodation comprises, entrance hall, W/C, storage cupboard, open plan kitchen living room with integrated appliances and french doors leading to well presented garden. Three double bedrooms to first floor and three piece family bathroom.

Within walking distance from Whetstone High road and its array of shops, cafe's and bars together with Totteridge & Whetstone station providing direct links to Central London.

- THREE BEDROOM HOUSE
- OPEN PLAN LIVING ROOM
- NEATLY TENDED GARDEN
- QUIET RESIDENTIAL TURNING
- DOWNSTAIRS W/C
- ALL DOUBLE BEDROOMS
- 0.5 MILES FROM UNDERGROUND
- CLOSE TO HIGH ROAD
- COUNCIL TAX BAND D