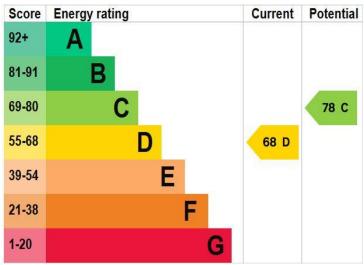

2 sq ft / 88.4 sq m (excludes store)
Outbuilding = 45 sq ft / 4.1 sq m
Total = 997 sq ft / 92.5 sq m

For identification only - Not to scale Shed 7'10 (2.39) x 5'9 (1.76) Rear Garden Approximate 20'5 (6.22) Bedroom 1 Bedroom 2 13'2 (4.01) x 10'10 (3.30) 13'3 (4.05) x 9'6 (2.89) Kitchen / Reception / **Dining Room** x 19'5 (5.91) max Front Garden Approximate Bedroom 3 9' (2.75) 12'7 (3.84) x 6'11 (2.11) x 7'5 (2.26)

> FIRST FLOOR APPROX FLOOR

AREA 46.3 SQ M (499 SQ FT)

Floor plan produced in accordance with RICS Property Measurement 2nd Edition, Incorporating International Property Measurement Standards (IPMS2 Residential). ©n/checom 2025 Produced for Hunters - Barnet & Whetstone. REF:1324679.

**GROUND FLOOR** 

APPROX FLOOR

AREA 42 SQ M

(453 SQ FT)





































## **Hunters Whetstone**

99 Russell Lane Whetstone N20 0BA

T: 020 8368 7138

E: info@hunters-whetstone.co.uk www.hunters-whetstone.co.uk

## Disclaimer

The agent has not checked any apparatus, fixtures or fittings or services and cannot verify they are in working order or fit for their purpose. Neither has the agent checked the legal documentation to verify the Freehold / Leasehold status of the property. Photographs are for illustration only and may depict items which are not for sale or included in the sale of the property.