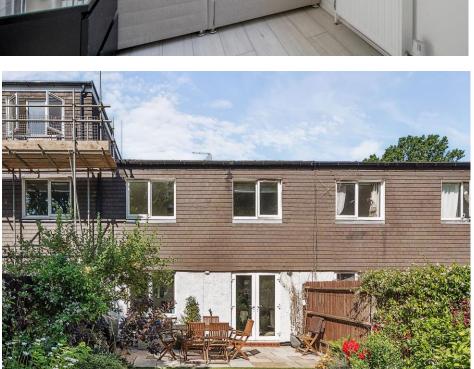

## **Domville Close, London, N20 0LE**

Set in this quiet residential development this three bedroom house with open plan kitchen living room and neatly tended garden.

Ground floor accommodation comprises, entrance hall, W/C, storage cupboard, open plan kitchen living room with integrated appliances and french doors leading to well presented garden. Three double bedrooms to first floor and three piece family bathroom.

Within walking distance from Whetstone High road and its array of shops, cafe's and bars together with Totteridge & Whetstone station providing direct links to Central London.

- THREE BEDROOM HOUSE
- OPEN PLAN LIVING ROOM
- NEATLY TENDED GARDEN
- QUIET RESIDENTIAL TURNING
- DOWNSTAIRS W/C
- ALL DOUBLE BEDROOMS
- 0.5 MILES FROM UNDERGROUND
- CLOSE TO HIGH ROAD
- COUNCIL TAX BAND D