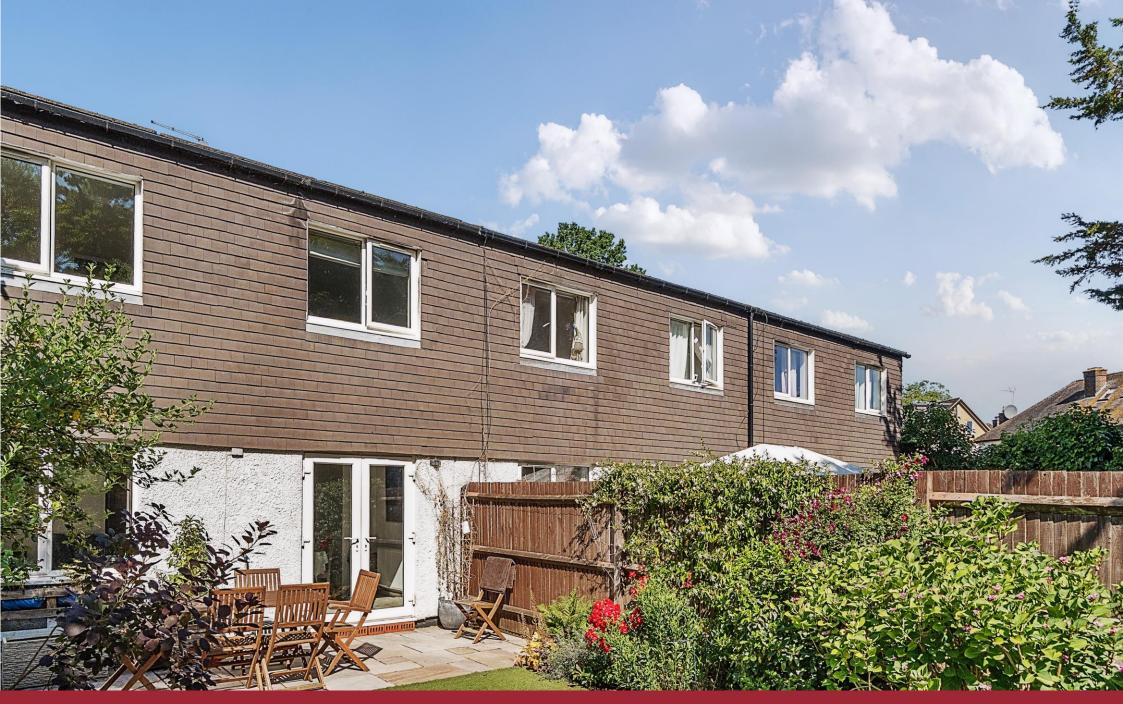

## **Domville Close, London, N20 0LE**

Set in this quiet residential development this three bedroom house with open plan kitchen living room and neatly tended garden.

Ground floor accommodation comprises, entrance hall, W/C, storage cupboard, open plan kitchen living room with integrated appliances and french doors leading to well presented garden. Three double bedrooms to first floor and three piece family bathroom.

Within walking distance from Whetstone High road and its array of shops, cafe's and bars together with Totteridge & Whetstone station providing direct links to Central London.

- THREE BEDROOM HOUSE
- OPEN PLAN LIVING ROOM
- NEATLY TENDED GARDEN
- QUIET RESIDENTIAL TURNING
- DOWNSTAIRS W/C
- ALL DOUBLE BEDROOMS
- 0.5 MILES FROM UNDERGROUND
- CLOSE TO HIGH ROAD
- COUNCIL TAX BAND D