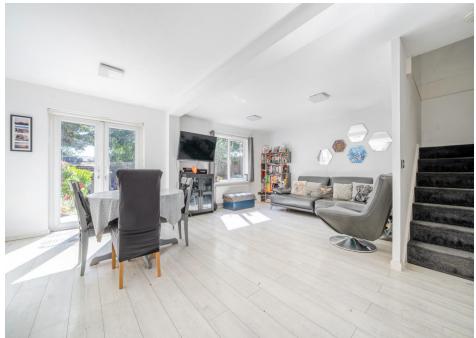

## **Domville Close, London, N20 0LE**

Set in this quiet residential development this three bedroom house with open plan kitchen living room and neatly tended garden.

Ground floor accommodation comprises, entrance hall, W/C, storage cupboard, open plan kitchen living room with integrated appliances and french doors leading to well presented garden. Three double bedrooms to first floor and three piece family bathroom.

Within walking distance from Whetstone High road and its array of shops, cafe's and bars together with Totteridge & Whetstone station providing direct links to Central London.

- THREE BEDROOM HOUSE
- OPEN PLAN LIVING ROOM
- NEATLY TENDED GARDEN
- QUIET RESIDENTIAL TURNING
- DOWNSTAIRS W/C
- ALL DOUBLE BEDROOMS
- 0.5 MILES FROM UNDERGROUND
- CLOSE TO HIGH ROAD
- COUNCIL TAX BAND D