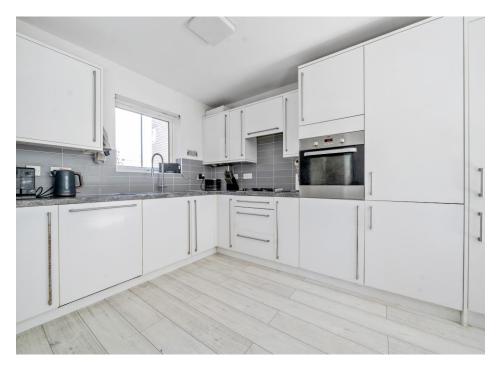

## **Domville Close, London, N20 0LE**

Set in this quiet residential development this three bedroom house with open plan kitchen living room and neatly tended garden.

Ground floor accommodation comprises, entrance hall, W/C, storage cupboard, open plan kitchen living room with integrated appliances and french doors leading to well presented garden. Three double bedrooms to first floor and three piece family bathroom.